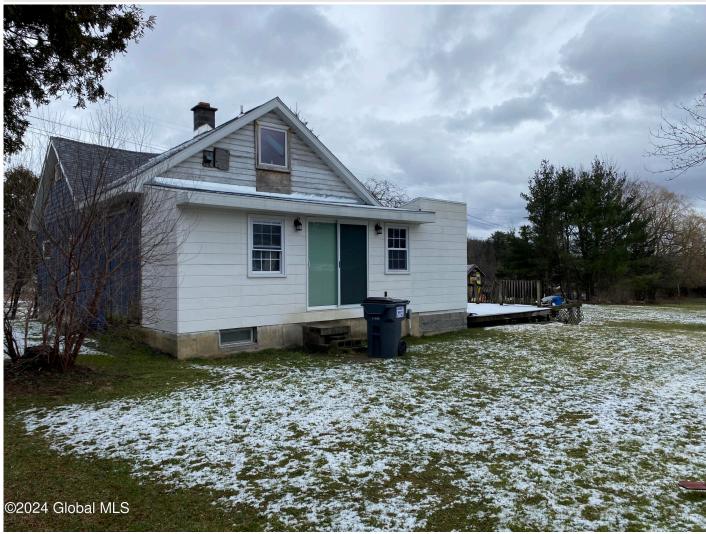

## MLS# - 202413336 - Price: \$159,000

135 Shuttleworth Avenue, Hagaman, NY

**Description:** Looking for a great opportunity? Look no further! Here is a Fixer Upper next to William B Tecler Elementary School in Hagaman, NY. The fenced in corner lot features 2.14 acres and a private pond. Property has 4 BR and 2 Full Baths 2 separate lots. Property being Sold As Is. Owner continues renovations at property.

Acres: 2.14 Bedrooms: 4 Estimated Taxes: \$4,522 Heat: Wood

Exterior: Wood Siding Parking Spaces: 3

Town: Hagaman Bathrooms: 2 Full Water: Drilled Well Property Style: Traditional

County: Montgomery Interior Features: Other Property Type: Residential School District: Amsterdam Sewer: Septic Tank Basement: Exterior Entry, Interior Entry, Slab, Unfinished, Other