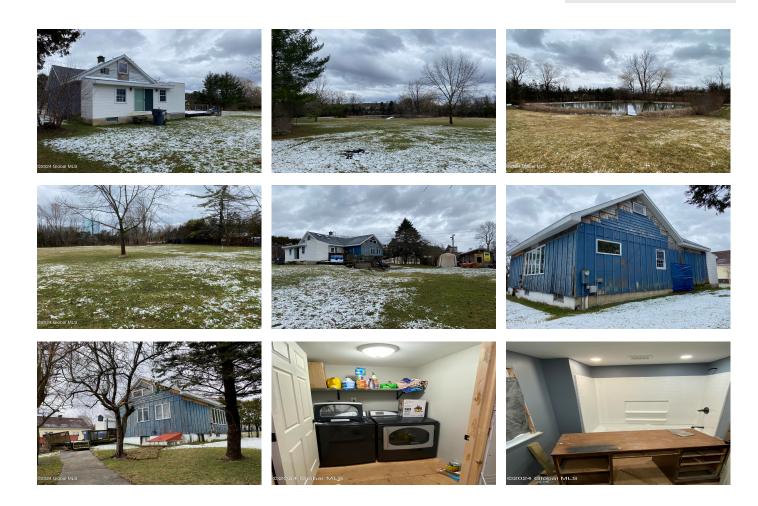

## MLS# - 202413336 - Price: \$159,000

135 Shuttleworth Avenue, Hagaman, NY

**Description:** Looking for a great opportunity? Look no further! Here is a Fixer Upper next to William B Tecler Elementary School in Hagaman, NY. The fenced in corner lot features 2.14 acres and a private pond. Property has 4 BR and 2 Full Baths 2 separate lots. Property being Sold As Is. Owner continues renovations at property.

Acres: 2.14 Bedrooms: 4 Estimated Taxes: \$4,522 Heat: Wood

Exterior: Wood Siding Parking Spaces: 3

Town: Hagaman Bathrooms: 2 Full Water: Drilled Well Property Style: Traditional

County: Montgomery Interior Features: Other Property Type: Residential School District: Amsterdam Sewer: Septic Tank Basement: Exterior Entry, Interior Entry, Slab, Unfinished, Other