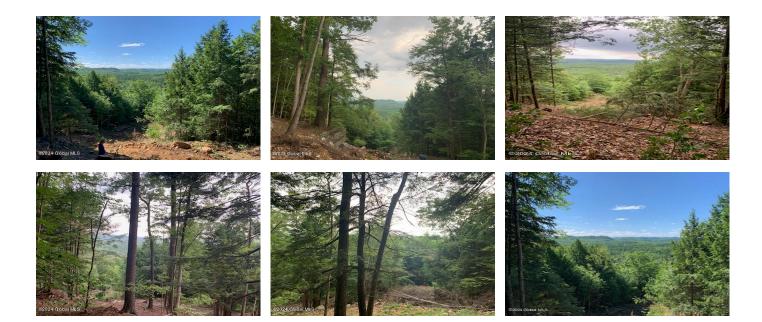

## MLS# - 202413331 - Price: \$145,900

L78.3 Ralph Road, Lake Luzerne, NY

REAL ESTATE LLA

518-656-9068

**Description:** Don't miss this chance to own private wooded land with fantastic views to build your dream home. Explore the expansive beauty on 28.38 acres of vacant land consisting of 2 parcels 13.18 and 15.2 acres! Located close to Lake George, Queensbury, and Saratoga Springs. I-87 Northway is just 10 minutes nearby for easy access and only 6 minutes to Upper Hudson River Boat Launch! This property offers natural rock outcroppings and breathtaking views that offer the perfect backdrop for your custom retreat.