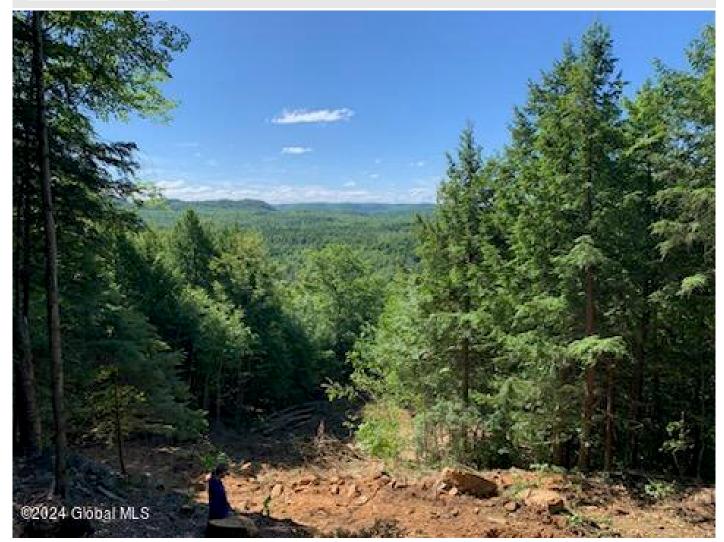

## MLS# - 202413331 - Price: \$145,900

L78.3 Ralph Road, Lake Luzerne, NY

REAL ESTATE LLA

518-656-9068

**Description:** Don't miss this chance to own private wooded land with fantastic views to build your dream home. Explore the expansive beauty on 28.38 acres of vacant land consisting of 2 parcels 13.18 and 15.2 acres! Located close to Lake George, Queensbury, and Saratoga Springs. I-87 Northway is just 10 minutes nearby for easy access and only 6 minutes to Upper Hudson River Boat Launch! This property offers natural rock outcroppings and breathtaking views that offer the perfect backdrop for your custom retreat.