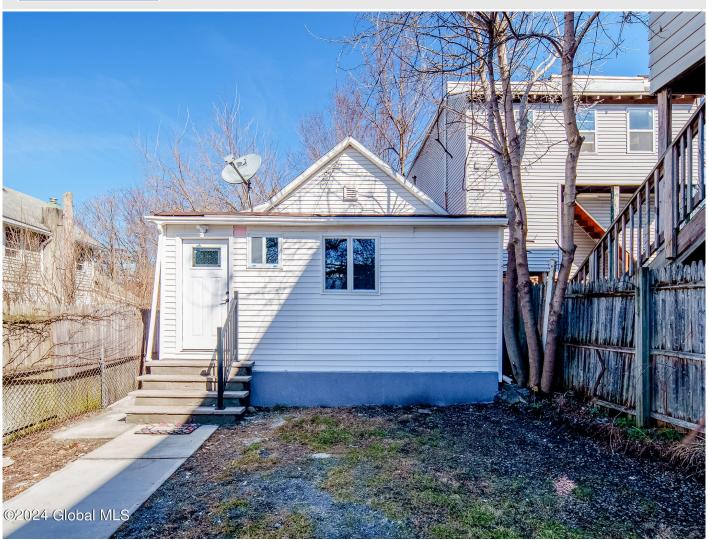

## MLS# - 202413328 - Price: \$199,500

35 Christie Street, Troy, NY

**Description:** NEW PRICE - PRICED TO SELL! MOTIVATED SELLER! Welcome to your cozy retreat in Troy, NY, right next to RPI college! This adorable 1,000 square foot home is perfect for first-time buyers or anyone looking to invest in student housing. Inside, you'll find two spacious bedrooms and two full bathrooms, all freshly renovated from top to bottom. Everything from the floors to the walls has been redone, and there's brand new electrical and plumbing throughout. And here's the best part: you'll have your very own off-street parking spot with a newly paved driveway! Plus, with low taxes and downtown Troy just a stone's throw away, you'll have everything you need right at your fingertips.

Heat: Baseboard Exterior: Vinyl Siding

Cooling: None

Bathrooms: 2 Full

Water: Public

Property Style: Bungalow Exterior Features: Drive-Paved

Parking Spaces: 2

**Daniel Davies** NYS Licensed Real Estate Broker GRI, ABR, RSPS,SRS,C2EX (518) 656-9068 dan@daviesrealty.net