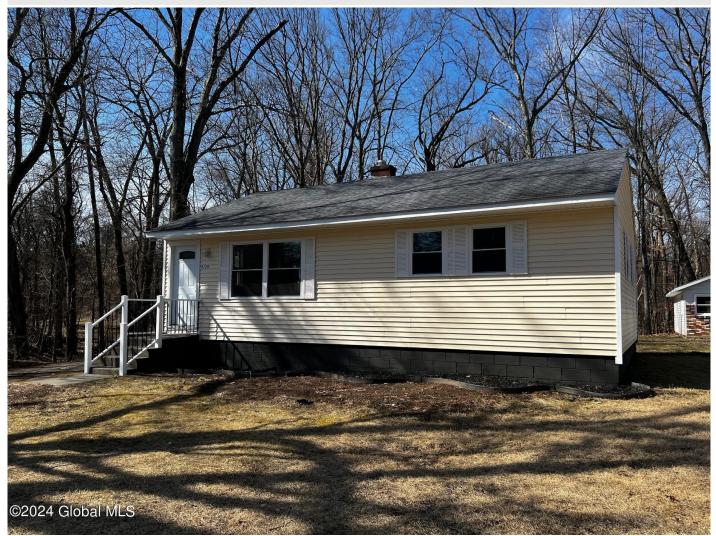

## MLS# - 202413327 - Price: \$254,900

6129 Johnston Road, Slingerlands, NY

**Description:** Newly remodeled home in an excellent location! This 3 bed/1 Bath Ranch sits just 5 minutes from Crossgates Mall and less than 10 minutes from both major interstates!

Acres: 0.34 Bedrooms: 3 Estimated Taxes: \$6,219 Heat: Forced Air, Propane Exterior: Vinyl Siding Cooling: None Town: Guilderland Bathrooms: 1 Full Water: Public Property Style: Ranch Exterior Features: None Parking Spaces: 3 Property Type: Residential School District: Guilderland Sewer: Septic Tank Basement: None County: Albany