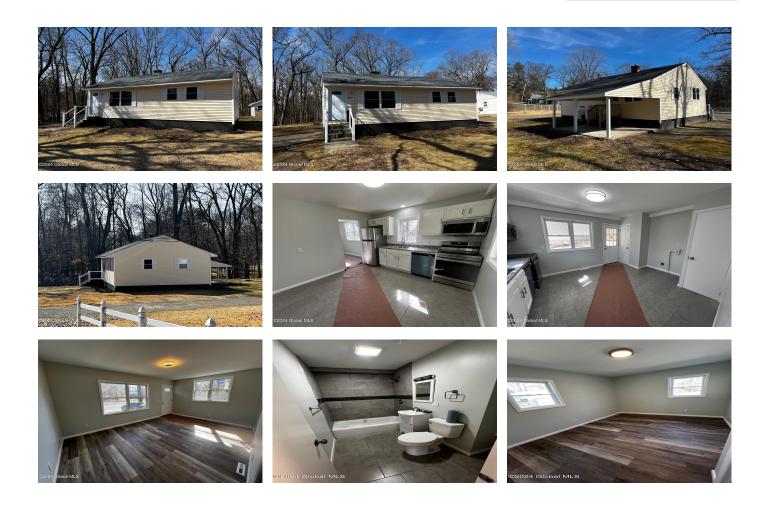

## MLS# - 202413327 - Price: \$254,900

6129 Johnston Road, Slingerlands, NY

**Description:** Newly remodeled home in an excellent location! This 3 bed/1 Bath Ranch sits just 5 minutes from Crossgates Mall and less than 10 minutes from both major interstates!

Acres: 0.34 Bedrooms: 3 Estimated Taxes: \$6,219 Heat: Forced Air, Propane Exterior: Vinyl Siding Cooling: None Town: Guilderland Bathrooms: 1 Full Water: Public Property Style: Ranch Exterior Features: None Parking Spaces: 3 Property Type: Residential School District: Guilderland Sewer: Septic Tank Basement: None County: Albany