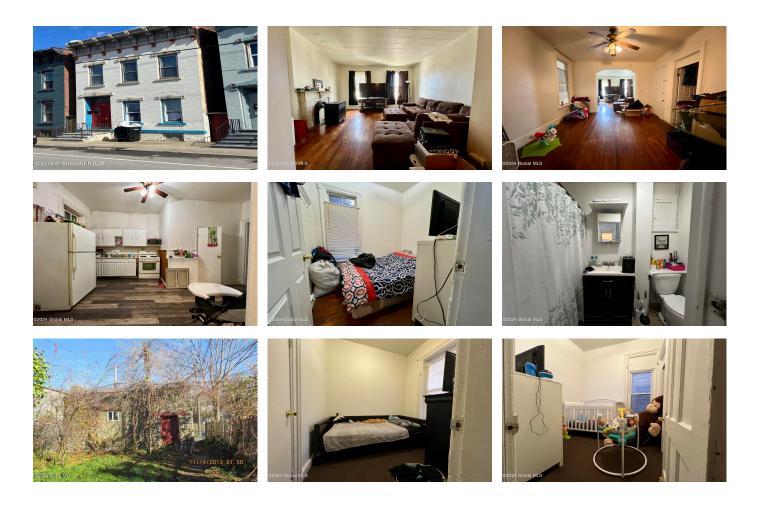

## MLS# - 202413323 - Price: \$184,900

224 1st Street, Troy, NY

**Description:** Solid brick 2 family money maker with 3 bedrooms up and 3 bedrooms down. All separate utilities and tenants pay their own utilities. Hardwood floors, and 1 car detached garage in backyard. This property can be sold separately or packaged with other properties.

Acres: 0.08 Bedrooms: 6 Estimated Taxes: \$3,651 Heat: Space Heater Basement: Full County: Rensselaer Town: Troy Bathrooms: 2 Full Water: Public Garage: 2 Exterior: Brick Property Type: Multi-Family School District: Troy Sewer: Public Sewer Property Style: Traditional Exterior Features: None