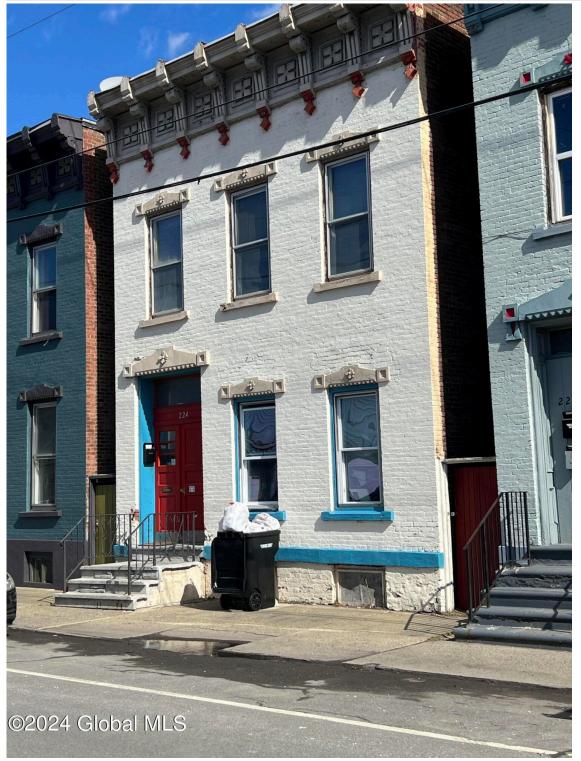

## MLS# - 202413323 - Price: \$184,900

224 1st Street, Troy, NY

**Description:** Solid brick 2 family money maker with 3 bedrooms up and 3 bedrooms down. All separate utilities and tenants pay their own utilities. Hardwood floors, and 1 car detached garage in backyard. This property can be sold separately or packaged with other properties.

Acres: 0.08 Bedrooms: 6 Estimated Taxes: \$3,651 Heat: Space Heater Basement: Full County: Rensselaer Town: Troy Bathrooms: 2 Full Water: Public Garage: 2 Exterior: Brick Property Type: Multi-Family School District: Troy Sewer: Public Sewer Property Style: Traditional Exterior Features: None