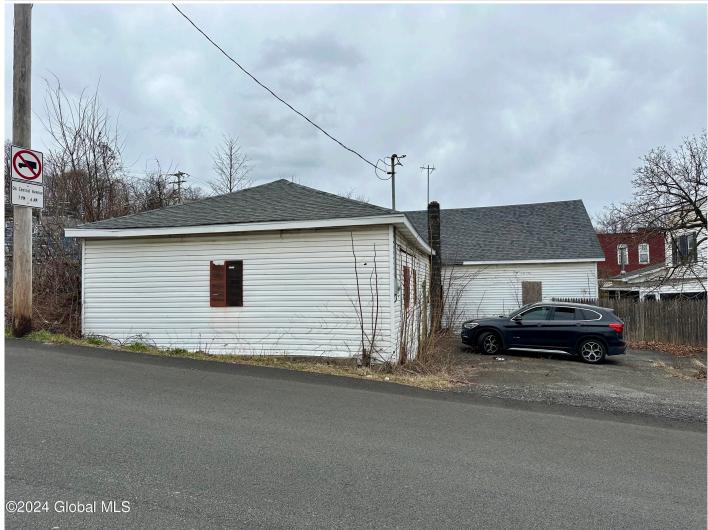

## MLS# - 202413320 - Price: \$59,000

50 Lansing Street, Waterford, NY

**Description:** Situated on a spacious .12 acre corner lot, this property has versatile potential in a prime location. 3-car garage, perfect for all your storage needs or hobbyist pursuits. AS IS- with all the contents INCLUDING a NEW Mohawk life valued at \$10,000, a working compressor, tires, tools and more. The garage itself used to be a historic carriage house, has been repurposed to accommodate modern equipment while retaining its nostalgic charm. Property is zoned multi-family. Schedule a viewing today.

Acres: 0.12 School District: Cohoes Sewer: Public Sewer Town: Cohoes Estimated Taxes: \$466 County: Albany Property Type: Land Water: Public

Daniel Davies NYS Licensed Real Estate Broker GRI, ABR, RSPS,SRS,C2EX (518) 656-9068 dan@daviesrealty.net