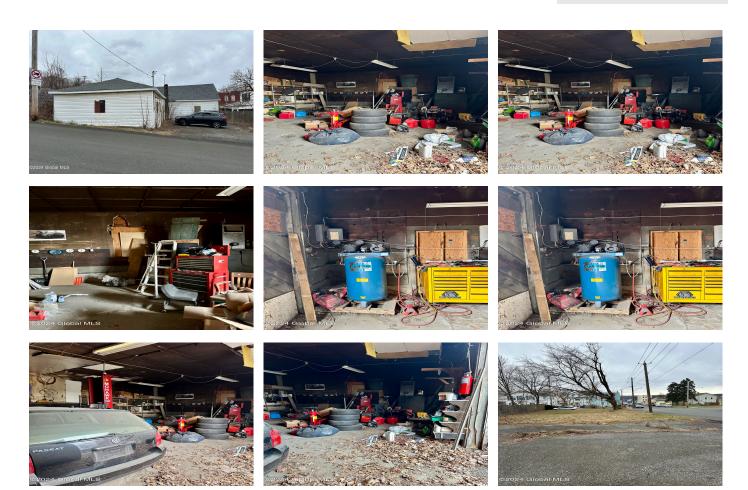

## MLS# - 202413320 - Price: \$59,000

50 Lansing Street, Waterford, NY

**Description:** Situated on a spacious .12 acre corner lot, this property has versatile potential in a prime location. 3-car garage, perfect for all your storage needs or hobbyist pursuits. AS IS- with all the contents INCLUDING a NEW Mohawk life valued at \$10,000, a working compressor, tires, tools and more. The garage itself used to be a historic carriage house, has been repurposed to accommodate modern equipment while retaining its nostalgic charm. Property is zoned multi-family. Schedule a viewing today.