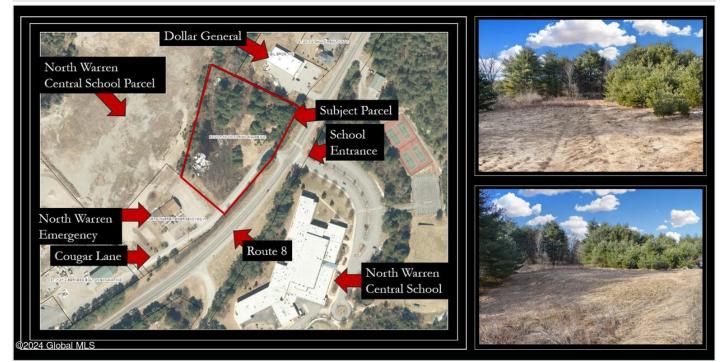

## MLS# - 202413311 - Price: \$199,000

L10 State Route 8 , Chestertown, NY

**Description:** 4-acre undeveloped commercial land parcel in the hamlet of Chestertown. Between Dollar General, North Warren Central School, and North Warren Emergency Squad. Mix of cleared areas and wooded areas with a rolling slope. With approvals this property would be ideal for a business, apartments, offices, storage facility, and so much more. With frontage on Route 8 as well as Cougar Lane the access to this property is very flexible. Excellent opportunity for the right motivated buyer or investor.

Acres: 4 School District: North Warren Sewer: None Town: Chester Estimated Taxes: \$1,732 County: Warren Property Type: Land Water: None

Daniel Davies NYS Licensed Real Estate Broker GRI, ABR, RSPS,SRS,C2EX (518) 656-9068 dan@daviesrealty.net