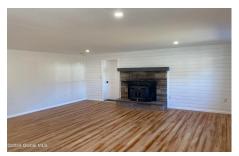

## MLS# - 202413302 - Price: \$284,900

2281 Ny 2, Cropseyville, NY

**Description:** Beautifully remodeled ranch home by one of Berlin's premier home builders. This home features a full ensuite primary bedroom featuring exposed brick, hardwood floors, and completely new full bath and large walk - in closet. The gourmet kitchen boasts quartz countertops, all new cabinetry, and stainless steel appliances, accented by a stunning dark tile. New siding, new windows, new roof. The living room has new recessed lighting, a woodstove insert fireplace, and redone hardwoods which run throughout the home. A nice size yard, low taxes, and walkout basement complete this great choice. Open House 3/30 12-2pm