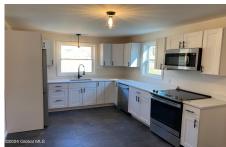

## MLS# - 202413302 - Price: \$284,900

2281 Ny 2, Cropseyville, NY

**Description:** Beautifully remodeled ranch home by one of Berlin's premier home builders. This home features a full ensuite primary bedroom featuring exposed brick, hardwood floors, and completely new full bath and large walk - in closet. The gourmet kitchen boasts quartz countertops, all new cabinetry, and stainless steel appliances, accented by a stunning dark tile. New siding, new windows, new roof. The living room has new recessed lighting, a woodstove insert fireplace, and redone hardwoods which run throughout the home. A nice size yard, low taxes, and walkout basement complete this great choice. Open House 3/30 12-2pm