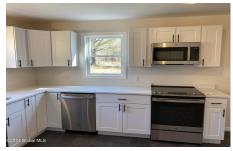

## MLS# - 202413302 - Price: \$284,900

2281 Ny 2, Cropseyville, NY

**Description:** Beautifully remodeled ranch home by one of Berlin's premier home builders. This home features a full ensuite primary bedroom featuring exposed brick, hardwood floors, and completely new full bath and large walk - in closet. The gourmet kitchen boasts quartz countertops, all new cabinetry, and stainless steel appliances, accented by a stunning dark tile. New siding, new windows, new roof. The living room has new recessed lighting, a woodstove insert fireplace, and redone hardwoods which run throughout the home. A nice size yard, low taxes, and walkout basement complete this great choice. Open House 3/30 12-2pm