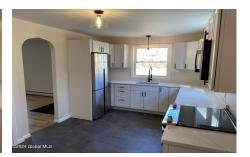

## MLS# - 202413302 - Price: \$284,900

2281 Ny 2, Cropseyville, NY

**Description:** Beautifully remodeled ranch home by one of Berlin's premier home builders. This home features a full ensuite primary bedroom featuring exposed brick, hardwood floors, and completely new full bath and large walk - in closet. The gourmet kitchen boasts quartz countertops, all new cabinetry, and stainless steel appliances, accented by a stunning dark tile. New siding, new windows, new roof. The living room has new recessed lighting, a woodstove insert fireplace, and redone hardwoods which run throughout the home. A nice size yard, low taxes, and walkout basement complete this great choice. Open House 3/30 12-2pm