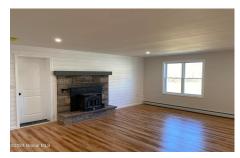

## MLS# - 202413302 - Price: \$284,900

2281 Ny 2, Cropseyville, NY

**Description:** Beautifully remodeled ranch home by one of Berlin's premier home builders. This home features a full ensuite primary bedroom featuring exposed brick, hardwood floors, and completely new full bath and large walk - in closet. The gourmet kitchen boasts quartz countertops, all new cabinetry, and stainless steel appliances, accented by a stunning dark tile. New siding, new windows, new roof. The living room has new recessed lighting, a woodstove insert fireplace, and redone hardwoods which run throughout the home. A nice size yard, low taxes, and walkout basement complete this great choice. Open House 3/30 12-2pm