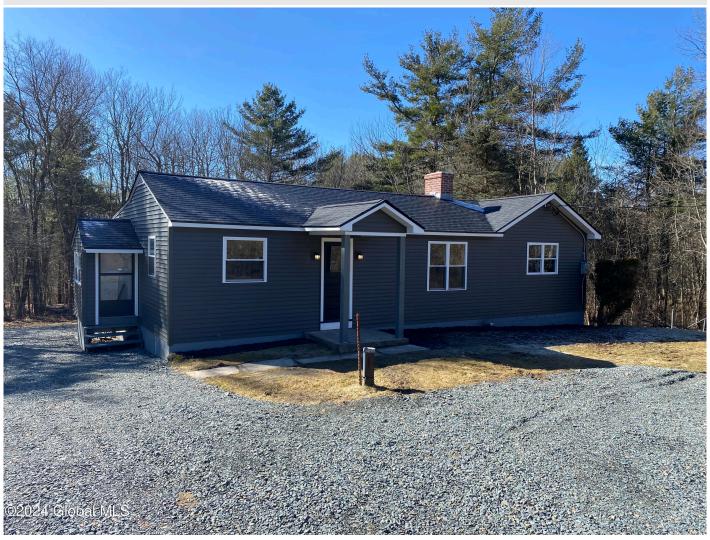

## MLS# - 202413302 - Price: \$284,900

2281 Ny 2, Cropseyville, NY

**Description:** Beautifully remodeled ranch home by one of Berlin's premier home builders. This home features a full ensuite primary bedroom featuring exposed brick, hardwood floors, and completely new full bath and large walk - in closet. The gourmet kitchen boasts quartz countertops, all new cabinetry, and stainless steel appliances, accented by a stunning dark tile. New siding, new windows, new roof. The living room has new recessed lighting, a woodstove insert fireplace, and redone hardwoods which run throughout the home. A nice size yard, low taxes, and walkout basement complete this great choice. Open House 3/30 12-2pm

Acres: 0.45
Bedrooms: 3
Estimated Taxes: \$4,137
Heat: Baseboard, Oil

Exterior: Vinyl Siding
Cooling: None

Town: Grafton

Bathrooms: 2 Full

Water: Drilled Well

Property Style: Ranch

Exterior Features: None Parking Spaces: 6