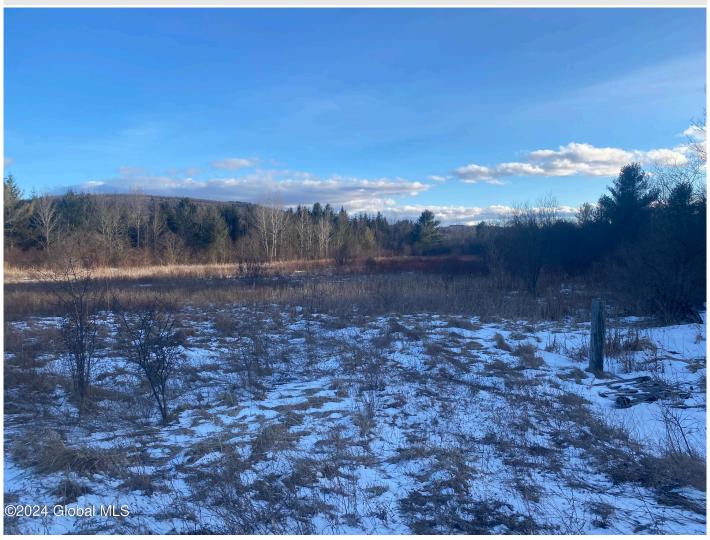

## **MLS# - 202413300 - Price: \$55,000** 689 Beaver Dam Road, East Berne, NY

**Description:** Come build your dream home on 5 acres in the Berne Knox-Westerlo school district. Drilled well is already there! Cleared, level lot with beautiful views. Approximately 2 acres are still wooded with plenty of wildlife. 259 ft of road frontage with electric and cable available at the road. Minutes from Thacher Park and Thompsons Lake Campground.