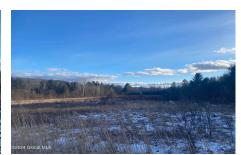

## **MLS# - 202413300 - Price: \$55,000** 689 Beaver Dam Road, East Berne, NY

**Description:** Come build your dream home on 5 acres in the Berne Knox-Westerlo school district. Drilled well is already there! Cleared, level lot with beautiful views. Approximately 2 acres are still wooded with plenty of wildlife. 259 ft of road frontage with electric and cable available at the road. Minutes from Thacher Park and Thompsons Lake Campground.