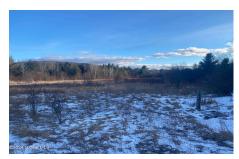

## **MLS# - 202413300 - Price: \$55,000** 689 Beaver Dam Road, East Berne, NY

**Description:** Come build your dream home on 5 acres in the Berne Knox-Westerlo school district. Drilled well is already there! Cleared, level lot with beautiful views. Approximately 2 acres are still wooded with plenty of wildlife. 259 ft of road frontage with electric and cable available at the road. Minutes from Thacher Park and Thompsons Lake Campground.