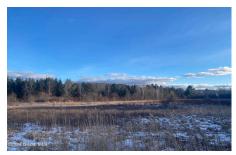

## **MLS# - 202413300 - Price: \$55,000** 689 Beaver Dam Road, East Berne, NY

**Description:** Come build your dream home on 5 acres in the Berne Knox-Westerlo school district. Drilled well is already there! Cleared, level lot with beautiful views. Approximately 2 acres are still wooded with plenty of wildlife. 259 ft of road frontage with electric and cable available at the road. Minutes from Thacher Park and Thompsons Lake Campground.