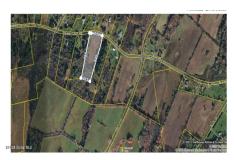

## **MLS# - 202413300 - Price: \$55,000** 689 Beaver Dam Road, East Berne, NY

**Description:** Come build your dream home on 5 acres in the Berne Knox-Westerlo school district. Drilled well is already there! Cleared, level lot with beautiful views. Approximately 2 acres are still wooded with plenty of wildlife. 259 ft of road frontage with electric and cable available at the road. Minutes from Thacher Park and Thompsons Lake Campground.

Acres: 5 School District: Berne Knox

Sewer: None

Town: Berne

Estimated Taxes: \$500

County: Albany

Property Type: Land

Water: Drilled Well

**Daniel Davies** NYS Licensed Real Estate Broker GRI, ABR, RSPS,SRS,C2EX (518) 656-9068 dan@daviesrealty.net