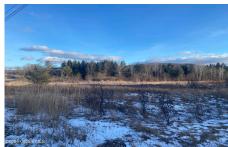

## **MLS# - 202413300 - Price: \$55,000** 689 Beaver Dam Road, East Berne, NY

**Description:** Come build your dream home on 5 acres in the Berne Knox-Westerlo school district. Drilled well is already there! Cleared, level lot with beautiful views. Approximately 2 acres are still wooded with plenty of wildlife. 259 ft of road frontage with electric and cable available at the road. Minutes from Thacher Park and Thompsons Lake Campground.