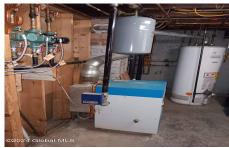

Below Ground Square Feet: 700 Town: Schenectady Bathrooms: 2 Full Bedrooms: 3 Estimated Taxes: \$3,461 Water: Public

Heat: Hot Water Property Style: Bungalow Exterior: Aluminum Siding, Vinyl County: Schenectady

Interior Features: Other

Siding

Parking Spaces: 1

Property Type: Residential School District: Schenectady

Sewer: Public Sewer Basement: Finished, Full Cooling: None, Other

**Daniel Davies** NYS Licensed Real Estate Broker GRI, ABR, RSPS,SRS,C2EX (518) 656-9068 dan@daviesrealty.net