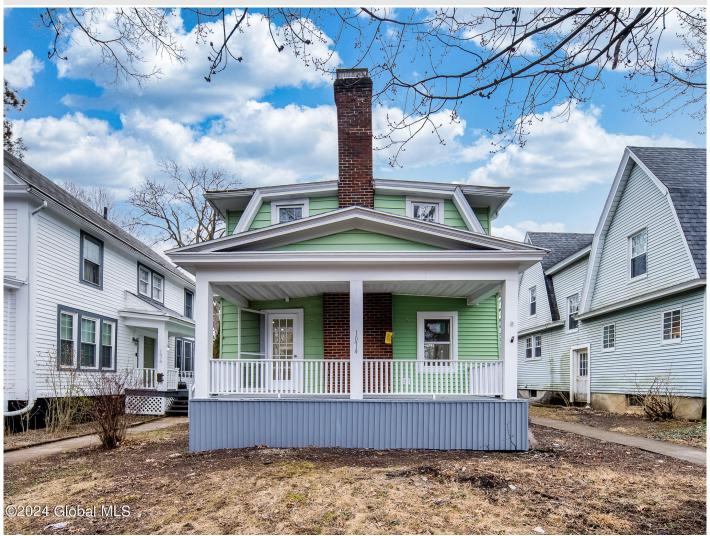

## MLS# - 202413291 - Price: \$259,900 1074 Maryland Avenue, Schenectady, NY

**Description:** Welcome to your dream home in Schenectady, NY, located near the prestigious GE Plot area! This stunning Colonial boasts 4 bedrooms, 2 bathrooms, and over 2100 sq.ft. of remodeled living space, providing ample room to utilize the 1st floor in different ways. Custom cabinets, granite countertops and brand new appliances grace this stunning open concept kitchen. This home offers a lot of natural light, front porch, back deck and a large back yard with substantial potential waiting for you to make this your own.