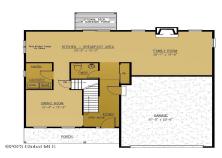

## **MLS# - 202413284 - Price: \$549,980** 16 Timber Creek Drive, Ballston Lake, NY

**Description:** This home is almost ready! Many upgrades are included in the price - see documents for list of what's included. Walking trails, community park area, sidewalks & street lights are just a few of the amazing things we offer. Photos are of this home. Furniture is for staging only and not included.

Acres: 0.16

Property Type: Reside

Property Type: Residential School District: Shenendehowa

Sewer: Public Sewer
Property Style: Colonial

Exterior Features: Drive-Paved,

Lighting

Parking Spaces: 4

Year Built: 2023 Bedrooms: 3