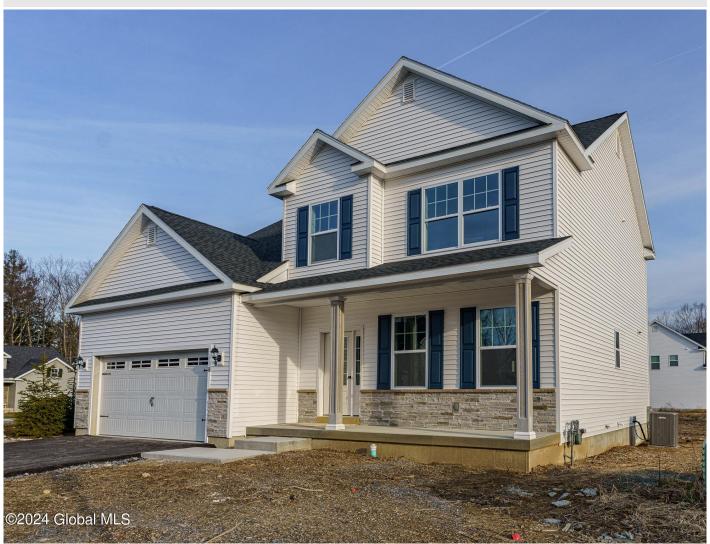

## **MLS# - 202413284 - Price: \$549,980** 16 Timber Creek Drive, Ballston Lake, NY

**Description:** This home is almost ready! Many upgrades are included in the price - see documents for list of what's included. Walking trails, community park area, sidewalks & street lights are just a few of the amazing things we offer. Photos are of this home. Furniture is for staging only and not included.

Acres: 0.16

Property Type: Reside

Property Type: Residential School District: Shenendehowa

Sewer: Public Sewer
Property Style: Colonial

Exterior Features: Drive-Paved,

Lighting

Parking Spaces: 4

Year Built: 2023 Bedrooms: 3

Town: Ballston
Bathrooms: 2 Full

Water: Public Garage: 2

Exterior: Stone, Vinyl Siding

Cooling: Central Air

Daniel Davies NYS Licensed Real Estate Broker GRI, ABR, RSPS,SRS,C2EX (518) 656-9068 dan@daviesrealty.net