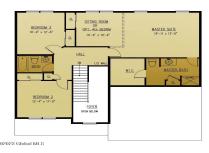

## **MLS# - 202413284 - Price: \$549,980** 16 Timber Creek Drive, Ballston Lake, NY

**Description:** This home is almost ready! Many upgrades are included in the price - see documents for list of what's included. Walking trails, community park area, sidewalks & street lights are just a few of the amazing things we offer. Photos are of this home. Furniture is for staging only and not included.

Acres: 0.16

Property Type: Reside

Property Type: Residential School District: Shenendehowa

Sewer: Public Sewer
Property Style: Colonial

Exterior Features: Drive-Paved,

Lighting

Parking Spaces: 4

Year Built: 2023 Bedrooms: 3