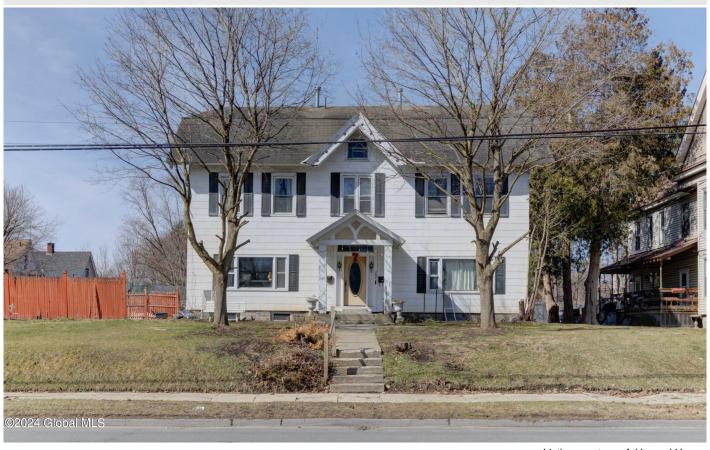

## MLS# - 202413283 - Price: \$145,900

301 N Perry Street, Johnstown, NY

**Description:** Two-family home situated on a large city lot boasts over 5600 sq ft of living space. The side-by-side units have 2 levels each. Unit 1 offers a spacious layout with 4 bedrooms, 2 full baths, eat-in kitchen, dining-living room combo, sunroom, and family room. Unit 2, perfect for an in-law apartment, features 3 bedrooms, eat-in kitchen, living room, and full bath. Off street parking along with a detached 2-car garage. Don't miss the opportunity to own this versatile property!

Acres: 0.88 Town: Johnstown
Bedrooms: 7 Bathrooms: 3 Full
Estimated Taxes: \$6,100 Water: Public
Heat: Baseboard, Forced Air, Hot Garage: 2

Water, Natural Gas

Basement: Partial Exterior: Other
County: Fulton Parking Spaces: 4

Property Type: Multi-Family School District: Johnstown Sewer: Public Sewer

Property Style: Traditional

Exterior Features: None

Daniel Davies NYS Licensed Real Estate Broker GRI, ABR, RSPS,SRS,C2EX (518) 656-9068 dan@daviesrealty.net