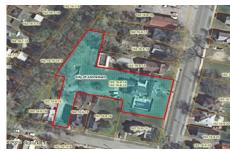

## MLS# - 202413283 - Price: \$145,900

301 N Perry Street, Johnstown, NY

**Description:** Two-family home situated on a large city lot boasts over 5600 sq ft of living space. The side-by-side units have 2 levels each. Unit 1 offers a spacious layout with 4 bedrooms, 2 full baths, eat-in kitchen, dining-living room combo, sunroom, and family room. Unit 2, perfect for an in-law apartment, features 3 bedrooms, eat-in kitchen, living room, and full bath. Off street parking along with a detached 2-car garage. Don't miss the opportunity to own this versatile property!

Acres: 0.88 Town: Johnstown
Bedrooms: 7 Bathrooms: 3 Full
Estimated Taxes: \$6,100 Water: Public
Heat: Baseboard, Forced Air, Hot Garage: 2

Water, Natural Gas

Basement: Partial Exterior: Other
County: Fulton Parking Spaces: 4