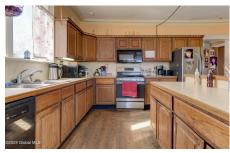

## MLS# - 202413283 - Price: \$145,900

301 N Perry Street, Johnstown, NY

**Description:** Two-family home situated on a large city lot boasts over 5600 sq ft of living space. The side-by-side units have 2 levels each. Unit 1 offers a spacious layout with 4 bedrooms, 2 full baths, eat-in kitchen, dining-living room combo, sunroom, and family room. Unit 2, perfect for an in-law apartment, features 3 bedrooms, eat-in kitchen, living room, and full bath. Off street parking along with a detached 2-car garage. Don't miss the opportunity to own this versatile property!