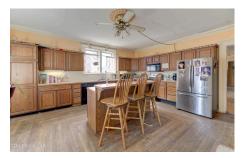

## MLS# - 202413283 - Price: \$145,900

301 N Perry Street, Johnstown, NY

**Description:** Two-family home situated on a large city lot boasts over 5600 sq ft of living space. The side-by-side units have 2 levels each. Unit 1 offers a spacious layout with 4 bedrooms, 2 full baths, eat-in kitchen, dining-living room combo, sunroom, and family room. Unit 2, perfect for an in-law apartment, features 3 bedrooms, eat-in kitchen, living room, and full bath. Off street parking along with a detached 2-car garage. Don't miss the opportunity to own this versatile property!