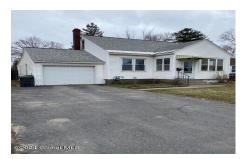

MLS# - 202413279 - Price: \$189,900

1313 Curry Rd, Schenectady, NY

**Description:** Rotterdam beauty. Updated kitchen and bath. Washer and dryer. Big walk Cedar Closet. 3 beds,1 bath. Large living room with hardwood floors. Attic storage. Central air on the first floor. Above ground pool with large deck. The backyard is fenced in and has a shed. 1 Car oversized garage. Mohonasen School District. Close to restaurants and shopping.

Acres: 0.17 Bedrooms: 3

Estimated Taxes: \$4,664 Heat: Hot Water, Natural Gas Basement: Full, Other

County: Schenectady

Interior Features: Eat-in Kitchen

Town: Schenectady Bathrooms: 1 Full Water: Public Garage: 1

Exterior: Block, Vinyl Siding

Unit(s)

Cooling: Central Air, Window

Property Type: Residential School District: Mohonasen Sewer: Public Sewer Property Style: Cape Cod Exterior Features: None Parking Spaces: 4