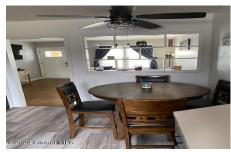

MLS# - 202413279 - Price: \$189,900

1313 Curry Rd, Schenectady, NY

**Description:** Rotterdam beauty. Updated kitchen and bath. Washer and dryer. Big walk Cedar Closet. 3 beds,1 bath. Large living room with hardwood floors. Attic storage. Central air on the first floor. Above ground pool with large deck. The backyard is fenced in and has a shed. 1 Car oversized garage. Mohonasen School District. Close to restaurants and shopping.

Acres: 0.17 Bedrooms: 3

Estimated Taxes: \$4,664 Heat: Hot Water, Natural Gas Basement: Full, Other

County: Schenectady

Interior Features: Eat-in Kitchen

Town: Schenectady Bathrooms: 1 Full Water: Public Garage: 1