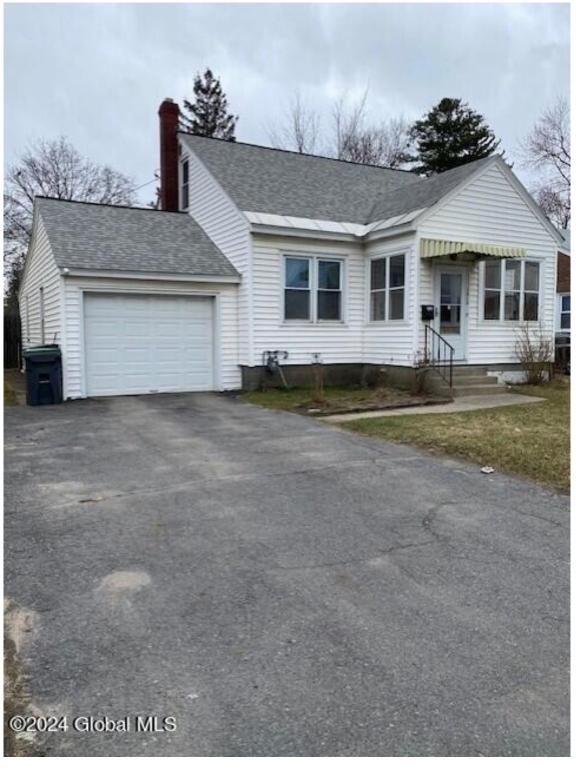

MLS# - 202413279 - Price: \$189,900

1313 Curry Rd, Schenectady, NY

**Description:** Rotterdam beauty. Updated kitchen and bath. Washer and dryer. Big walk Cedar Closet. 3 beds,1 bath. Large living room with hardwood floors. Attic storage. Central air on the first floor. Above ground pool with large deck. The backyard is fenced in and has a shed. 1 Car oversized garage. Mohonasen School District. Close to restaurants and shopping.

Acres: 0.17 Bedrooms: 3

Estimated Taxes: \$4,664 Heat: Hot Water, Natural Gas Basement: Full, Other

County: Schenectady

Interior Features: Eat-in Kitchen

Town: Schenectady Bathrooms: 1 Full Water: Public Garage: 1

Exterior: Block, Vinyl Siding

Unit(s)

Cooling: Central Air, Window

Property Type: Residential School District: Mohonasen Sewer: Public Sewer Property Style: Cape Cod Exterior Features: None Parking Spaces: 4