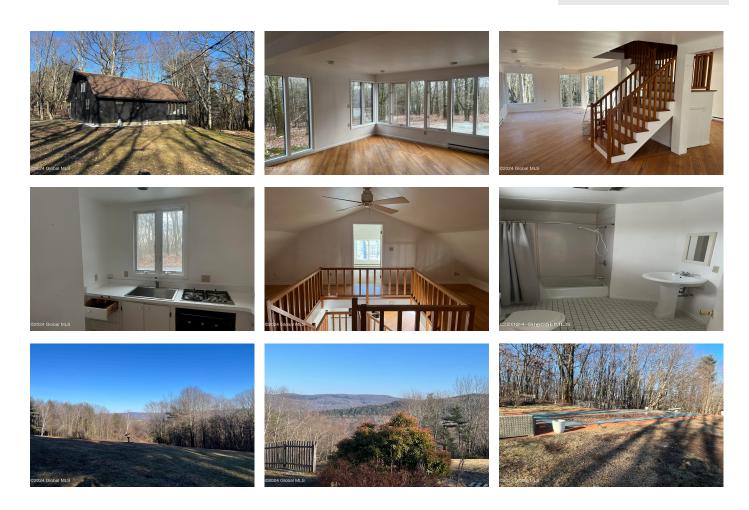

## MLS# - 202413271 - Price: \$749,000

563 County Route 34, Chatham, NY

**Description:** Contemporary 2BR Chalet, origially guest house on 22 acre Estate Property. The main house burned down, but the foundation, well and septic are ready for the next owner. Property has expansive view to the South and West. Possibility of subdivision separating property into separate parcels for family compound or individual development. Property is minutes from the business district of New Lebanon with restaurants and other stores. 15 minutes to skiing at Jiminy Peak and access to the Berkshires, Tanglewood, Pittsfield ad Great Barrington.

Acres: 22 Bedrooms: 2 Estimated Taxes: \$15,682 Heat: Baseboard, Electric Exterior: Wood Siding Cooling: None Town: Chatham Bathrooms: 1 Full Water: Drilled Well Property Style: Chalet Exterior Features: None Parking Spaces: 4 Property Type: Residential School District: New Lebanon Sewer: Septic Tank Basement: Slab County: Columbia