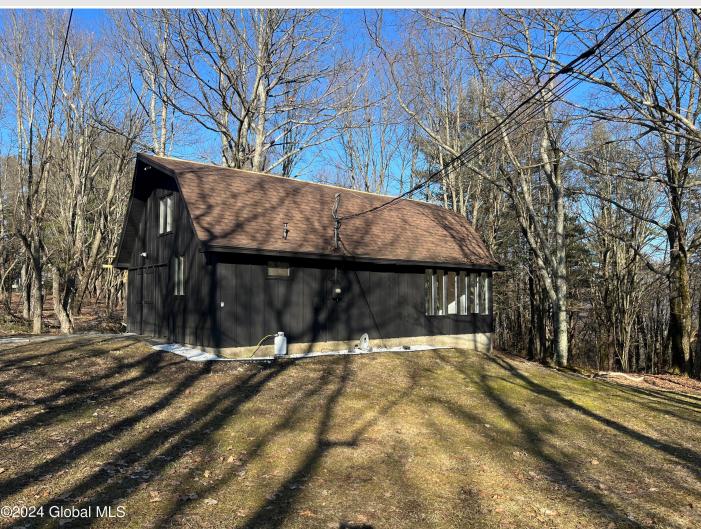

## MLS# - 202413271 - Price: \$749,000

563 County Route 34, Chatham, NY

**Description:** Contemporary 2BR Chalet, origially guest house on 22 acre Estate Property. The main house burned down, but the foundation, well and septic are ready for the next owner. Property has expansive view to the South and West. Possibility of subdivision separating property into separate parcels for family compound or individual development. Property is minutes from the business district of New Lebanon with restaurants and other stores. 15 minutes to skiing at Jiminy Peak and access to the Berkshires, Tanglewood, Pittsfield ad Great Barrington.

Acres: 22 Bedrooms: 2 Estimated Taxes: \$15,682 Heat: Baseboard, Electric Exterior: Wood Siding Cooling: None Town: Chatham Bathrooms: 1 Full Water: Drilled Well Property Style: Chalet Exterior Features: None Parking Spaces: 4 Property Type: Residential School District: New Lebanon Sewer: Septic Tank Basement: Slab County: Columbia