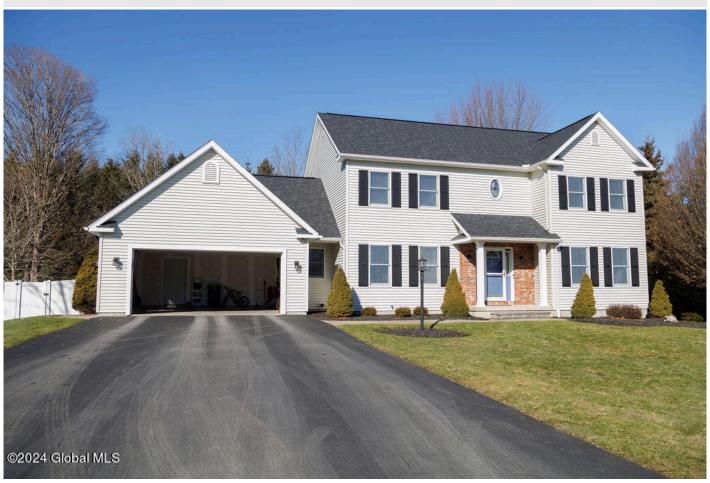

## MLS# - 202413270 - Price: \$594,900

32 Augusta Drive, New Hartford, NY

**Description:** All offers due by Tuesday 3/19 at 5 pm. Welcome Home! Gleaming hardwood floors greet you as you enter this luxury colonial in a great neighborhood. Everything you need is right here! Great living space & layout with a modern kitchen including a double oven to enjoy family time and holiday gatherings. Generous sized bedrooms with the primary suite at the opposite end of the hall for privacy. Rec/family room & home gym in the recently finished basement, this home has it all. The backyard includes a large trex deck, fabulous outdoor entertainment area including a heated inground pool & patio! Privacy fencing and a lot that backs up to the woods, this truly is an oasis. So many recent updates, this home is worry free! All the seller asks is to close/rent back until end of school year.

Acres: 0.41

Property Type: Residential School District: New Hartford

Sewer: Public Sewer

Property Style: Colonial

Exterior Features: Drive-Paved, Lighting

Parking Spaces: 6

Below Ground Square Feet: 620 Town: New Hartford

Bedrooms: 4

Estimated Taxes: \$11,570 Heat: Electric, Forced Air, Natural

Basement: Finished, Full, Heated

County: Oneida

Zoning: Single Residence

Bathrooms: 2 Full

Water: Public Garage: 2

Exterior: Vinyl Siding