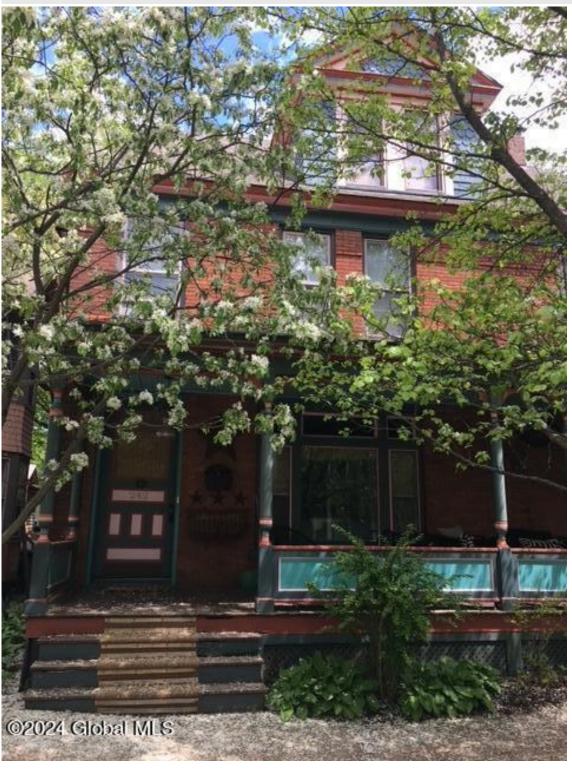

MLS# - 202413266 - Price: \$1,450,000 242 Nelson Avenue, Saratoga Springs, NY

**Description:** Quintessential Saratoga! This brick Victorian has been updated throughout, with care taken to preserve original features (stained glass, woodwork, exposed brick, built-ins, etc). High ceilings complement gracious room sizes. Gorgeous kitchen/family room, living, dining, den and half bath on main floor. 4 bedrooms, 2 baths on 2nd floor and 2 flex-rooms (bedroom, office, etc), plus plenty of storage and full bath on the legal 3rd floor (iron fire escape). Outside you'll enjoy the classic Saratoga porch and an oversized fenced yard w/lush landscaping, hardscape and a fabulous pergola for entertaining. Shed sits on former garage foundation. Central air/ductless. Dining room mirror and all window treatment will stay.

Property Style: Victorian

Exterior Features: Garden,

Lighting

Parking Spaces: 2

Property Type: Residential

School District: Saratoga Springs

Sewer: Public Sewer

Basement: Exterior Entry, Full, Interior Entry, Unfinished, Walk-