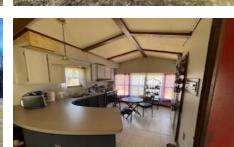

## MLS# - 202413258 - Price: \$99,000

199 Phillips Road, Valley Falls, NY

**Description:** Motivated seller. Are you looking for quiet living? Look no further, This home has 2 bedrooms, 1 bathroom and 980 total square feet. Tamarac Schools. The home sits on 1 acre of land that is surrounded by trees and located near Tomhannock Reservoir. Garage and shed for plenty of storage. 15 minutes to shopping, 20 minutes to major highways. 20 minutes to VT.