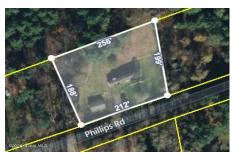

## MLS# - 202413258 - Price: \$99,000

199 Phillips Road, Valley Falls, NY

**Description:** Motivated seller. Are you looking for quiet living? Look no further, This home has 2 bedrooms, 1 bathroom and 980 total square feet. Tamarac Schools. The home sits on 1 acre of land that is surrounded by trees and located near Tomhannock Reservoir. Garage and shed for plenty of storage. 15 minutes to shopping, 20 minutes to major highways. 20 minutes to VT.

Acres: 1 Bedrooms: 3

Estimated Taxes: \$3,411 Heat: Kerosene Basement: Crawl Space County: Rensselaer Zoning: Single Residence Town: Pittstown

Bathrooms: 1 Full

Water: Drilled Well Garage: 5

Exterior: Vinyl Siding