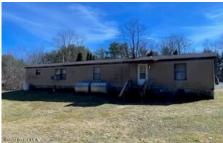

## MLS# - 202413258 - Price: \$99,000

199 Phillips Road, Valley Falls, NY

**Description:** Motivated seller. Are you looking for quiet living? Look no further, This home has 2 bedrooms, 1 bathroom and 980 total square feet. Tamarac Schools. The home sits on 1 acre of land that is surrounded by trees and located near Tomhannock Reservoir. Garage and shed for plenty of storage. 15 minutes to shopping, 20 minutes to major highways. 20 minutes to VT.

Acres: 1 Bedrooms: 3

Estimated Taxes: \$3,411 Heat: Kerosene Basement: Crawl Space County: Rensselaer Zoning: Single Residence Town: Pittstown

Bathrooms: 1 Full

Water: Drilled Well Garage: 5

Exterior: Vinyl Siding