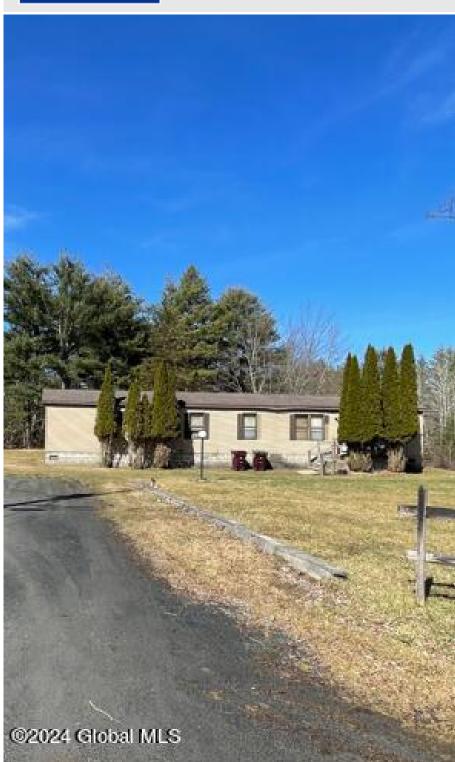

## MLS# - 202413258 - Price: \$99,000

199 Phillips Road, Valley Falls, NY

**Description:** Motivated seller. Are you looking for quiet living? Look no further, This home has 2 bedrooms, 1 bathroom and 980 total square feet. Tamarac Schools. The home sits on 1 acre of land that is surrounded by trees and located near Tomhannock Reservoir. Garage and shed for plenty of storage. 15 minutes to shopping, 20 minutes to major highways. 20 minutes to VT.

Acres: 1 Bedrooms: 3

Estimated Taxes: \$3,411 Heat: Kerosene Basement: Crawl Space County: Rensselaer Zoning: Single Residence Town: Pittstown

Bathrooms: 1 Full

Water: Drilled Well Garage: 5

Exterior: Vinyl Siding

Cooling: None Interior Features: High Speed Internet, Paddle Fan Property Type: Residential

School District: Brunswick (brittonkill)

Sewer: Septic Tank

Property Style: Single-Wide Exterior Features: Lighting