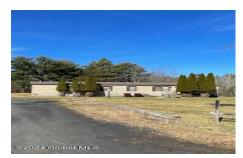

## MLS# - 202413258 - Price: \$99,000

199 Phillips Road, Valley Falls, NY

**Description:** Motivated seller. Are you looking for quiet living? Look no further, This home has 2 bedrooms, 1 bathroom and 980 total square feet. Tamarac Schools. The home sits on 1 acre of land that is surrounded by trees and located near Tomhannock Reservoir. Garage and shed for plenty of storage. 15 minutes to shopping, 20 minutes to major highways. 20 minutes to VT.

Acres: 1 Bedrooms: 3

Estimated Taxes: \$3,411 Heat: Kerosene Basement: Crawl Space County: Rensselaer Zoning: Single Residence Town: Pittstown

Bathrooms: 1 Full

Water: Drilled Well Garage: 5

Exterior: Vinyl Siding

Cooling: None Interior Features: High Speed Internet, Paddle Fan Property Type: Residential

School District: Brunswick (brittonkill)

Sewer: Septic Tank

Property Style: Single-Wide Exterior Features: Lighting