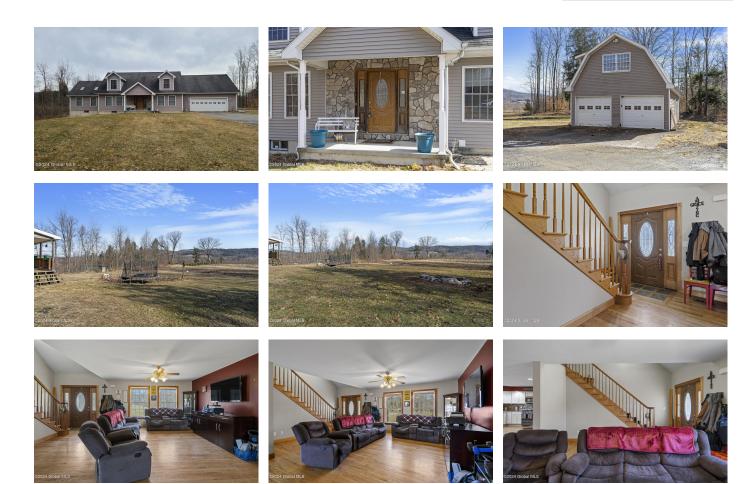

## MLS# - 202413254 - Price: \$459,900

25 Shingle Hollow Road, Petersburgh, NY

**Description:** This remodeled cape with an open floor plan is waiting for you to come and add your personal touch. Features a lot of natural sunlight, hardwood floors, first floor primary bedroom, first floor laundry hook up in garage, 2 zoned heating sources and much more. View the River while hanging on the back deck overlooking the beautiful land the home is situated on. There is a creek on the property - home does not need flood ins and also has Gac filtration water system that the State maintains.

Acres: 11.68 Bedrooms: 5 Estimated Taxes: \$9,457 Heat: Propane, Wood Basement: Full County: Rensselaer Interior Features: Central Vacuum Town: Petersburgh Bathrooms: 3 Full Water: Drilled Well Garage: 2 Exterior: Vinyl Siding Cooling: Central Air Property Type: Residential School District: Hoosick Falls Sewer: Septic Tank Property Style: Cape Cod Exterior Features: None Parking Spaces: 8