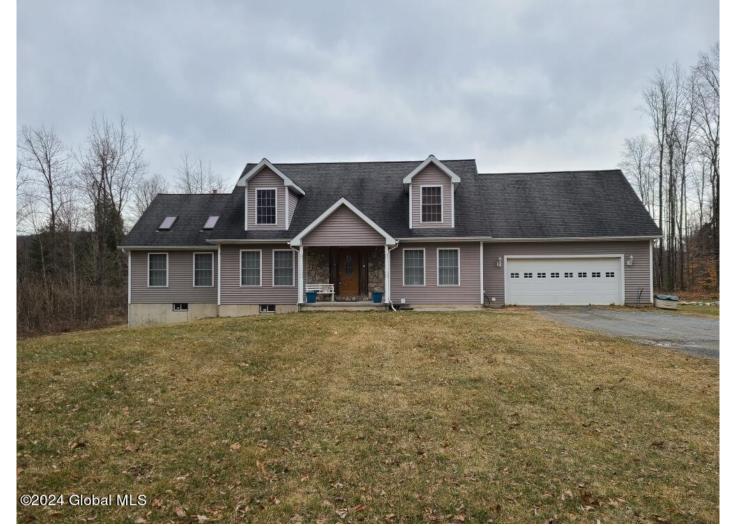

## MLS# - 202413254 - Price: \$459,900

25 Shingle Hollow Road, Petersburgh, NY

**Description:** This remodeled cape with an open floor plan is waiting for you to come and add your personal touch. Features a lot of natural sunlight, hardwood floors, first floor primary bedroom, first floor laundry hook up in garage, 2 zoned heating sources and much more. View the River while hanging on the back deck overlooking the beautiful land the home is situated on. There is a creek on the property - home does not need flood ins and also has Gac filtration water system that the State maintains.

Acres: 11.68 Bedrooms: 5 Estimated Taxes: \$9,457 Heat: Propane, Wood Basement: Full County: Rensselaer Interior Features: Central Vacuum Town: Petersburgh Bathrooms: 3 Full Water: Drilled Well Garage: 2 Exterior: Vinyl Siding Cooling: Central Air Property Type: Residential School District: Hoosick Falls Sewer: Septic Tank Property Style: Cape Cod Exterior Features: None Parking Spaces: 8