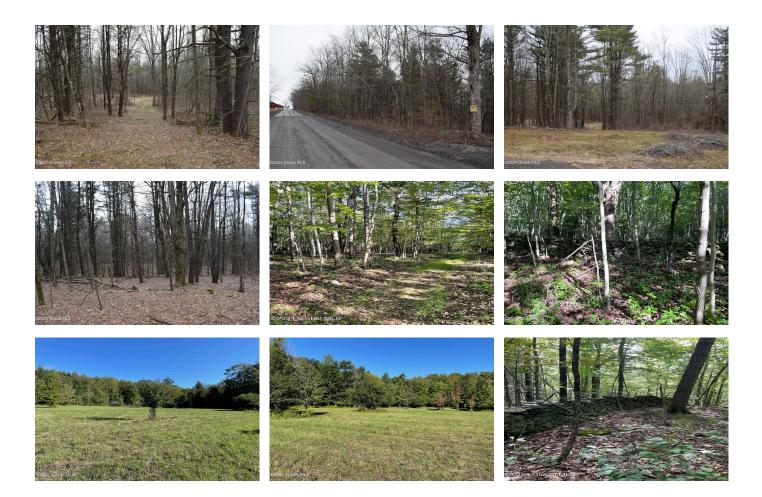

## MLS# - 202413253 - Price: \$200,000

L4.11 Westfall Road, Delanson, NY

**Description:** Must see property with endless opportunity. 95 acres with mature timber and southern exposure. With over 3000' of road frontage, this property is easily sub-dividable. Build your own home and still have room to sell off building lots. Endless possibilities for development or privacy. Great location for hunting, hiking, biking and horses. Only 30 minutes to Schenectady and 35 minutes to Albany. Come take a look!