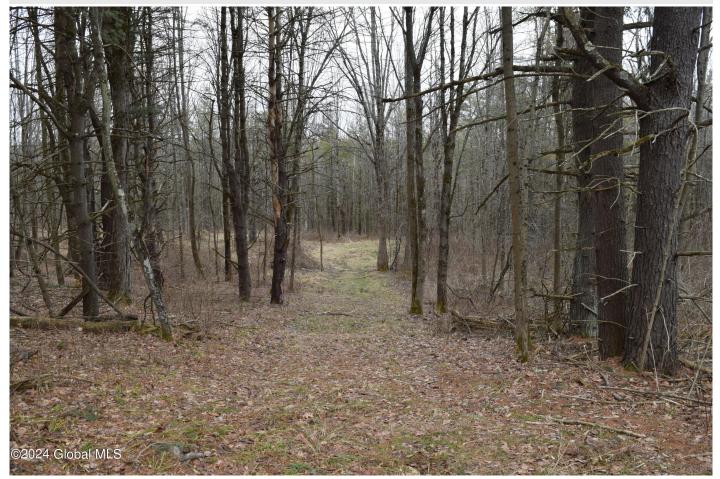

## MLS# - 202413253 - Price: \$200,000

L4.11 Westfall Road, Delanson, NY

**Description:** Must see property with endless opportunity. 95 acres with mature timber and southern exposure. With over 3000' of road frontage, this property is easily sub-dividable. Build your own home and still have room to sell off building lots. Endless possibilities for development or privacy. Great location for hunting, hiking, biking and horses. Only 30 minutes to Schenectady and 35 minutes to Albany. Come take a look!