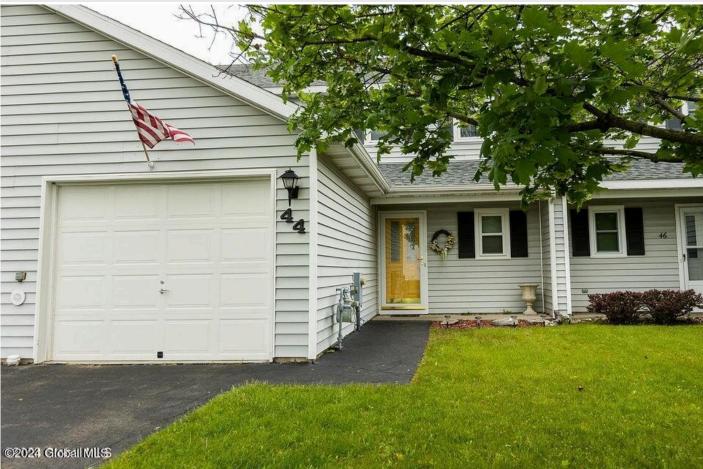

## MLS# - 202413248 - Price: \$2,000

44 Esplande Street, Selkirk, NY

**Description:** This bright and sunny townhouse offers 2 bedrooms, 1.5 baths and located in Elm Estates. Home offers large rooms, large eat in kitchen, hardwood floors, and large primary bedroom with walk in closet and balcony overlooking the private back yard. There is plenty of storage and also a 1 car garage. Available 4/1.

## Town: Bethlehem

School District: Ravena-Coeymans-Selkirk

Property Style: Townhouse

County: Albany

Interior Features: Walk-In Closet(s), High Speed Internet Bedrooms: 2 Heat: Forced Air, Natural Gas

Exterior: Vinyl Siding