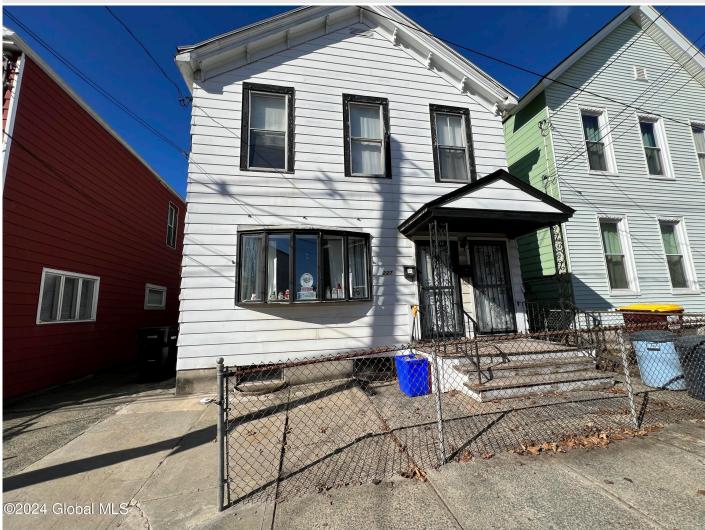

## MLS# - 202413244 - Price: \$199,900

227 Stow Avenue, Troy, NY

**Description:** Solid money making 2 family near HVCC. Tenants pay their own utilities. New roof in 10/23, 1st level has a ton of space with 2 bedrooms, huge family room, living room, dining room, large eat in kitchen, fenced yard, off street parking and enclosed back porch. This home can be sold separately or in a package deal with other properties.

## Acres: 0.1

Bedrooms: 3

Estimated Taxes: \$3,833 Heat: Forced Air, Space Heater,

Natural Gas

Exterior: Aluminum Siding

Parking Spaces: 1

Town: Troy Bathrooms: 2 Full Water: Public Property Style: Traditional