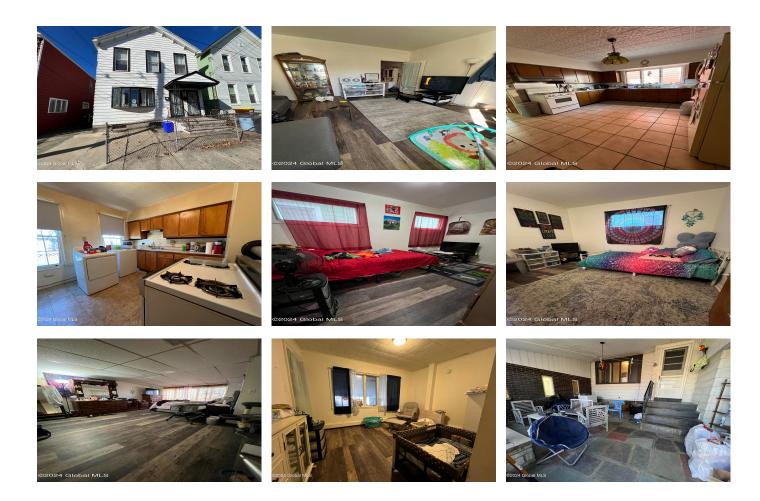

## MLS# - 202413244 - Price: \$199,900

227 Stow Avenue, Troy, NY

**Description:** Solid money making 2 family near HVCC. Tenants pay their own utilities. New roof in 10/23, 1st level has a ton of space with 2 bedrooms, huge family room, living room, dining room, large eat in kitchen, fenced yard, off street parking and enclosed back porch. This home can be sold separately or in a package deal with other properties.