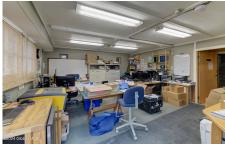

## MLS# - 202413241 - Price: \$375,000

36 River Street, Troy, NY

**Description:** Flexible space currently used for manufacturing. What could you create here? Bathroom and kitchenette on the first floor. Mezzanine was added in 2010 and offers an additional 1000 west sq. ft. Large courtyard in front with historical cobblestones. Garage door access for easy load in/load out. Additional heated shed 10x10. Access to the alley currently blocked but could be restored. All contents of the building will be removed by the end of October 2024. One block off the Hudson and the impending waterfront development. Steps away from fine dining. Let your imagination go wild!