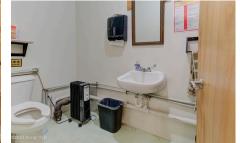

## MLS# - 202413241 - Price: \$375,000

36 River Street, Troy, NY

**Description:** Flexible space currently used for manufacturing. What could you create here? Bathroom and kitchenette on the first floor. Mezzanine was added in 2010 and offers an additional 1000 west sq. ft. Large courtyard in front with historical cobblestones. Garage door access for easy load in/load out. Additional heated shed 10x10. Access to the alley currently blocked but could be restored. All contents of the building will be removed by the end of October 2024. One block off the Hudson and the impending waterfront development. Steps away from fine dining. Let your imagination go wild!