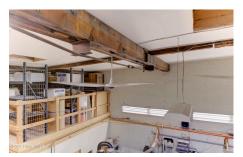

## MLS# - 202413241 - Price: \$375,000

36 River Street, Troy, NY

**Description:** Flexible space currently used for manufacturing. What could you create here? Bathroom and kitchenette on the first floor. Mezzanine was added in 2010 and offers an additional 1000 west sq. ft. Large courtyard in front with historical cobblestones. Garage door access for easy load in/load out. Additional heated shed 10x10. Access to the alley currently blocked but could be restored. All contents of the building will be removed by the end of October 2024. One block off the Hudson and the impending waterfront development. Steps away from fine dining. Let your imagination go wild!