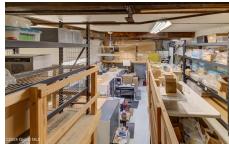

## MLS# - 202413241 - Price: \$375,000

36 River Street, Troy, NY

**Description:** Flexible space currently used for manufacturing. What could you create here? Bathroom and kitchenette on the first floor. Mezzanine was added in 2010 and offers an additional 1000 west sq. ft. Large courtyard in front with historical cobblestones. Garage door access for easy load in/load out. Additional heated shed 10x10. Access to the alley currently blocked but could be restored. All contents of the building will be removed by the end of October 2024. One block off the Hudson and the impending waterfront development. Steps away from fine dining. Let your imagination go wild!