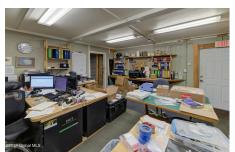

## MLS# - 202413241 - Price: \$375,000

36 River Street, Troy, NY

**Description:** Flexible space currently used for manufacturing. What could you create here? Bathroom and kitchenette on the first floor. Mezzanine was added in 2010 and offers an additional 1000 west sq. ft. Large courtyard in front with historical cobblestones. Garage door access for easy load in/load out. Additional heated shed 10x10. Access to the alley currently blocked but could be restored. All contents of the building will be removed by the end of October 2024. One block off the Hudson and the impending waterfront development. Steps away from fine dining. Let your imagination go wild!