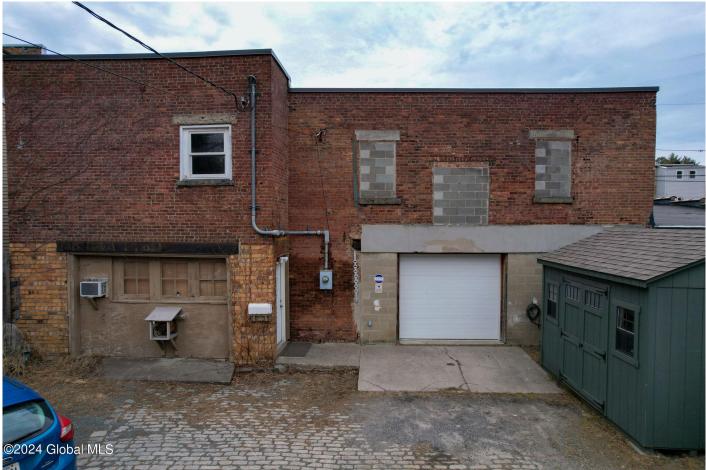

## MLS# - 202413241 - Price: \$375,000

36 River Street, Troy, NY

**Description:** Flexible space currently used for manufacturing. What could you create here? Bathroom and kitchenette on the first floor. Mezzanine was added in 2010 and offers an additional 1000 west sq. ft. Large courtyard in front with historical cobblestones. Garage door access for easy load in/load out. Additional heated shed 10x10. Access to the alley currently blocked but could be restored. All contents of the building will be removed by the end of October 2024. One block off the Hudson and the impending waterfront development. Steps away from fine dining. Let your imagination go wild!

| Acres: 0.13                 | Above Ground Square<br>Feet: 1824 |
|-----------------------------|-----------------------------------|
| Property Type: Commercial   | School District: Troy             |
| Water: Public               | Sewer: Public Sewer               |
| Property Style: Commercial  | Basement: None                    |
| Exterior Features: Lighting | County: Rensselaer                |
| Parking Spaces: 8           | Zoning: Industrial                |