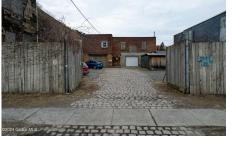

## MLS# - 202413241 - Price: \$375,000

36 River Street, Troy, NY

**Description:** Flexible space currently used for manufacturing. What could you create here? Bathroom and kitchenette on the first floor. Mezzanine was added in 2010 and offers an additional 1000 west sq. ft. Large courtyard in front with historical cobblestones. Garage door access for easy load in/load out. Additional heated shed 10x10. Access to the alley currently blocked but could be restored. All contents of the building will be removed by the end of October 2024. One block off the Hudson and the impending waterfront development. Steps away from fine dining. Let your imagination go wild!