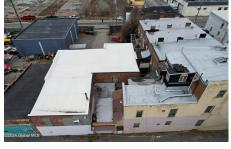

## MLS# - 202413241 - Price: \$375,000

36 River Street, Troy, NY

**Description:** Flexible space currently used for manufacturing. What could you create here? Bathroom and kitchenette on the first floor. Mezzanine was added in 2010 and offers an additional 1000 west sq. ft. Large courtyard in front with historical cobblestones. Garage door access for easy load in/load out. Additional heated shed 10x10. Access to the alley currently blocked but could be restored. All contents of the building will be removed by the end of October 2024. One block off the Hudson and the impending waterfront development. Steps away from fine dining. Let your imagination go wild!