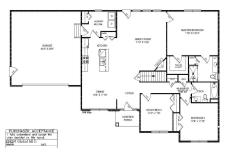

## MLS# - 202413238 - Price: \$609,000

31 Farmington Court, Glenmont, NY

**Description:** Newest Bethlehem neighborhood to be built by Amedore Homes! Many home designs to choose from! Ranging from \$659K-\$800k+ This home is a ranch- with 3 bedrooms 2 baths and a 2 car garage. Beautiful layout! Off site model home located at 16 Bergen Place Niskayuna open Wed-Sun 12-4 to learn more!

Acres: 0.33

Bedrooms: 3

Estimated Taxes: \$3

Heat: Forced Air, Natural Gas

Basement: Full

## County: Albany

62024 Globel MLS

Interior Features: Radon System, Solid Surface Counters, Built-in Features, Ceramic Tile Bath, Eatin Kitchen, Kitchen Island

Town: Bethlehem

Bathrooms: 2 Full Water: Public

Garage: 2

Exterior: Drywall, Stone, Vinyl Siding

Cooling: Central Air

Property Type: Residential School District: Bethlehem Sewer: Public Sewer Property Style: Ranch Exterior Features: Drive-Paved, Lighting Parking Spaces: 2