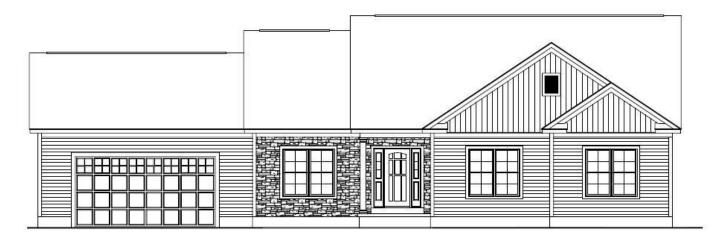

## FRONT ELEVATION

©2024 Global MLS

Listing courtesy of: Amedore Homes

## MLS# - 202413238 - Price: \$609,000

31 Farmington Court, Glenmont, NY

**Description:** Newest Bethlehem neighborhood to be built by Amedore Homes! Many home designs to choose from! Ranging from \$659K-\$800k+ This home is a ranch- with 3 bedrooms 2 baths and a 2 car garage. Beautiful layout! Off site model home located at 16 Bergen Place Niskayuna open Wed-Sun 12-4 to learn more!

Daniel Davies NYS Licensed Real Estate Broker GRI, ABR, RSPS,SRS,C2EX (518) 656-9068 dan@daviesrealty.net

FRONT ELEVATION