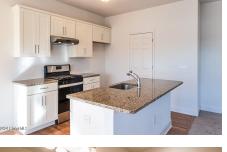

## County: Albany

62024 Globel MLS

Interior Features: Radon System, Solid Surface Counters, Built-in Features, Ceramic Tile Bath, Eatin Kitchen, Kitchen Island

Town: Bethlehem

Bathrooms: 2 Full Water: Public