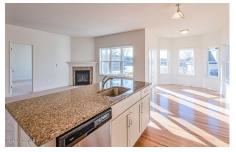

## County: Albany

62024 Globel MLS

Interior Features: Radon System, Solid Surface Counters, Built-in Features, Ceramic Tile Bath, Eatin Kitchen, Kitchen Island

Town: Bethlehem

Bathrooms: 2 Full Water: Public