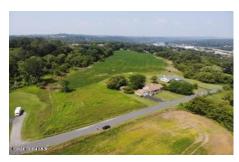

## **MLS# - 202413235 - Price: \$75,000** 153 Cunningham Road, Canajoharie, NY

**Description:** Situated on the outskirt of the vilage, this expansive parcel encompasses over 16 acres of land. Positioned at the edge of the village, the property boasts views, offering a picturesque backdrop for potential development. This parcel presents an excellent opportunity for a future subdivision, providing the flexibility to create a harmonmious residential community.

Acres: 16.7

School District: Canajoharie

Sewer: None

Town: Canajoharie

Estimated Taxes: \$1,713
County: Montgomery

Property Type: Land

Water: None

Daniel Davies NYS Licensed Real Estate Broker GRI, ABR, RSPS,SRS,C2EX (518) 656-9068 dan@daviesrealty.net