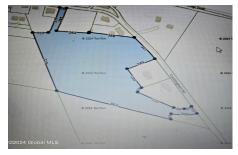

## **MLS# - 202413235 - Price: \$75,000** 153 Cunningham Road, Canajoharie, NY

**Description:** Situated on the outskirt of the vilage, this expansive parcel encompasses over 16 acres of land. Positioned at the edge of the village, the property boasts views, offering a picturesque backdrop for potential development. This parcel presents an excellent opportunity for a future subdivision, providing the flexibility to create a harmonmious residential community.

Acres: 16.7

School District: Canajoharie

Sewer: None

Town: Canajoharie

Estimated Taxes: \$1,713
County: Montgomery

Property Type: Land

Water: None

Daniel Davies NYS Licensed Real Estate Broker GRI, ABR, RSPS,SRS,C2EX (518) 656-9068 dan@daviesrealty.net