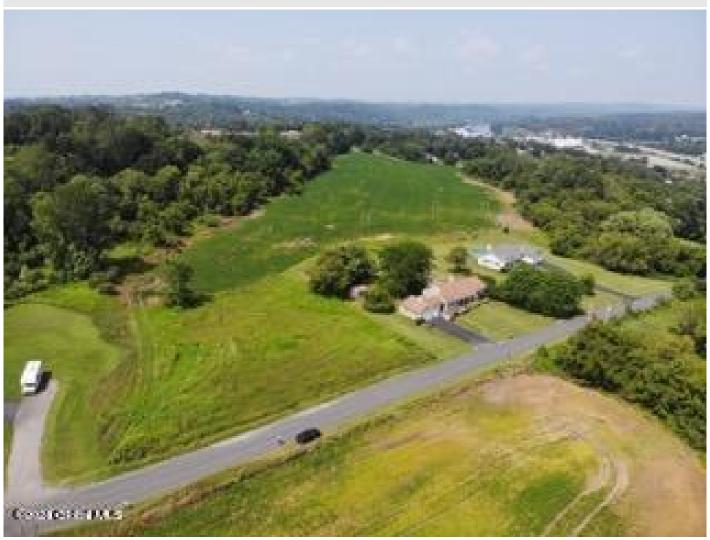

## **MLS# - 202413235 - Price: \$75,000** 153 Cunningham Road, Canajoharie, NY

**Description:** Situated on the outskirt of the vilage, this expansive parcel encompasses over 16 acres of land. Positioned at the edge of the village, the property boasts views, offering a picturesque backdrop for potential development. This parcel presents an excellent opportunity for a future subdivision, providing the flexibility to create a harmonmious residential community.

Acres: 16.7

School District: Canajoharie

Sewer: None

Town: Canajoharie

Estimated Taxes: \$1,713
County: Montgomery

Property Type: Land

Water: None

Daniel Davies NYS Licensed Real Estate Broker GRI, ABR, RSPS,SRS,C2EX (518) 656-9068 dan@daviesrealty.net