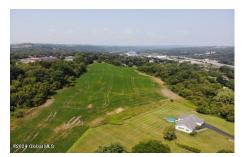

## **MLS# - 202413235 - Price: \$75,000** 153 Cunningham Road, Canajoharie, NY

**Description:** Situated on the outskirt of the vilage, this expansive parcel encompasses over 16 acres of land. Positioned at the edge of the village, the property boasts views, offering a picturesque backdrop for potential development. This parcel presents an excellent opportunity for a future subdivision, providing the flexibility to create a harmonmious residential community.

Acres: 16.7

School District: Canajoharie

Sewer: None

Town: Canajoharie

Estimated Taxes: \$1,713
County: Montgomery

Property Type: Land

Water: None

Daniel Davies NYS Licensed Real Estate Broker GRI, ABR, RSPS,SRS,C2EX (518) 656-9068 dan@daviesrealty.net