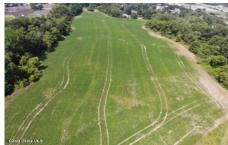

## **MLS# - 202413235 - Price: \$75,000** 153 Cunningham Road, Canajoharie, NY

**Description:** Situated on the outskirt of the vilage, this expansive parcel encompasses over 16 acres of land. Positioned at the edge of the village, the property boasts views, offering a picturesque backdrop for potential development. This parcel presents an excellent opportunity for a future subdivision, providing the flexibility to create a harmonmious residential community.

Acres: 16.7

School District: Canajoharie

Sewer: None

Town: Canajoharie

Estimated Taxes: \$1,713
County: Montgomery

Property Type: Land

Water: None

Daniel Davies NYS Licensed Real Estate Broker GRI, ABR, RSPS,SRS,C2EX (518) 656-9068 dan@daviesrealty.net