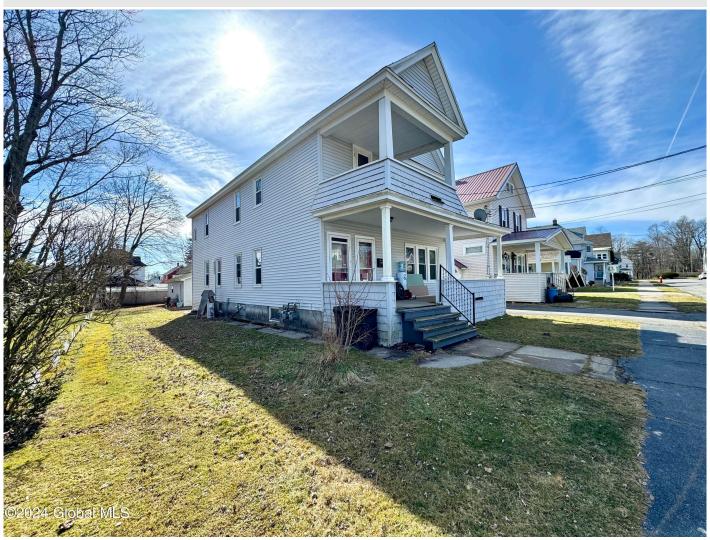

## MLS# - 202413200 - Price: \$175,000

13 Crescent Avenue, Amsterdam, NY

**Description:** 2 family home in the heart of Amsterdam. Oversized flats in very good condition. Both flats feature 2 bedrooms, living room, dining room, kitchen, full bath, front & back porches. Downstairs flat has central air. 2 car garage, grassy area for entertaining. Hardwood floors, replacement windows & vinyl siding. Front, back and 2nd floor porches. Great owner occupied home or investment property. Both apartments area currently empty.

Acres: 0.14 Bedrooms: 4

Estimated Taxes: \$5,663

Heat: Natural Gas

Basement: Full, Other

County: Montgomery

Interior Features: High Speed Internet, Built-in Features, Ceramic Tile Bath Town: Amsterdam

Bathrooms: 2 Full

Water: Public

Garage: 2

Exterior: Vinyl Siding
Cooling: Central Air, Window

Unit(s), Other

Property Type: Multi-Family School District: Amsterdam

Sewer: Public Sewer
Property Style: Traditional
Exterior Features: None