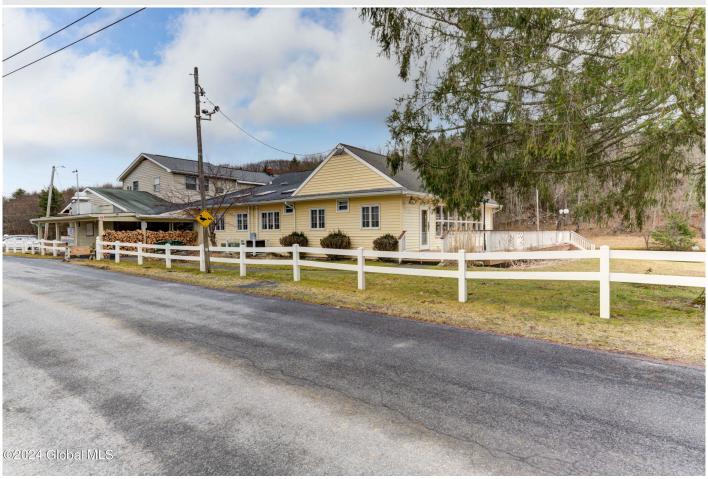

## **MLS# - 202413182 - Price: \$750,000** 160 Creamery Rd Road, Greenville, NY

**Description:** Create your own oasis and live, work and play! Opportunity to operate a well established restaurant in a park like setting with so much expansion potential. 17+ total acres including a 1 acre stocked pond, open level grassy ares, woods with trails, and +/- 480 ft frontage on Basic Creek. Restaurant seats up to 280 with full bar, parking for 50+, and decking at pond's edge for 3 season enjoyment. Spacious 2 bedroom 2 bath owner's unit with large deck and pond view on 2nd floor. Back of house with commercial kitchen, 2 baths, office, storage and basement access. Large 7+ acre lot across the street is included in the sale and is waiting for your vision; tiny homes, seasonal cabins, special celebration amenities. So many possibilities! Bring your wildest imagination to this beautiful property

Acres: 17.4

Property Type: Commercial
Lake/River: Basic Creek
Heat: Baseboard, Wood Stove

Exterior Features: Lighting

Parking Spaces: 50

**Above Ground Square** 

Feet: 5146

School District: Greenville

Water: Drilled Well