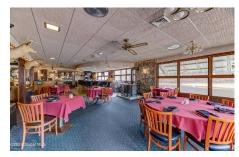

## **MLS# - 202413182 - Price: \$750,000** 160 Creamery Rd Road, Greenville, NY

**Description:** Create your own oasis and live, work and play! Opportunity to operate a well established restaurant in a park like setting with so much expansion potential. 17+ total acres including a 1 acre stocked pond, open level grassy ares, woods with trails, and +/- 480 ft frontage on Basic Creek. Restaurant seats up to 280 with full bar, parking for 50+, and decking at pond's edge for 3 season enjoyment. Spacious 2 bedroom 2 bath owner's unit with large deck and pond view on 2nd floor. Back of house with commercial kitchen, 2 baths, office, storage and basement access. Large 7+ acre lot across the street is included in the sale and is waiting for your vision; tiny homes, seasonal cabins, special celebration amenities. So many possibilities! Bring your wildest imagination to this beautiful property