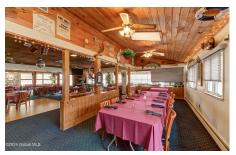

## **MLS# - 202413182 - Price: \$750,000** 160 Creamery Rd Road, Greenville, NY

**Description:** Create your own oasis and live, work and play! Opportunity to operate a well established restaurant in a park like setting with so much expansion potential. 17+ total acres including a 1 acre stocked pond, open level grassy ares, woods with trails, and +/- 480 ft frontage on Basic Creek. Restaurant seats up to 280 with full bar, parking for 50+, and decking at pond's edge for 3 season enjoyment. Spacious 2 bedroom 2 bath owner's unit with large deck and pond view on 2nd floor. Back of house with commercial kitchen, 2 baths, office, storage and basement access. Large 7+ acre lot across the street is included in the sale and is waiting for your vision; tiny homes, seasonal cabins, special celebration amenities. So many possibilities! Bring your wildest imagination to this beautiful property