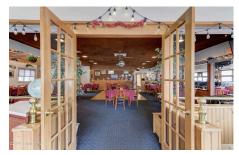

## **MLS# - 202413182 - Price: \$750,000** 160 Creamery Rd Road, Greenville, NY

**Description:** Create your own oasis and live, work and play! Opportunity to operate a well established restaurant in a park like setting with so much expansion potential. 17+ total acres including a 1 acre stocked pond, open level grassy ares, woods with trails, and +/- 480 ft frontage on Basic Creek. Restaurant seats up to 280 with full bar, parking for 50+, and decking at pond's edge for 3 season enjoyment. Spacious 2 bedroom 2 bath owner's unit with large deck and pond view on 2nd floor. Back of house with commercial kitchen, 2 baths, office, storage and basement access. Large 7+ acre lot across the street is included in the sale and is waiting for your vision; tiny homes, seasonal cabins, special celebration amenities. So many possibilities! Bring your wildest imagination to this beautiful property