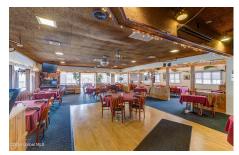

## **MLS# - 202413182 - Price: \$750,000** 160 Creamery Rd Road, Greenville, NY

**Description:** Create your own oasis and live, work and play! Opportunity to operate a well established restaurant in a park like setting with so much expansion potential. 17+ total acres including a 1 acre stocked pond, open level grassy ares, woods with trails, and +/- 480 ft frontage on Basic Creek. Restaurant seats up to 280 with full bar, parking for 50+, and decking at pond's edge for 3 season enjoyment. Spacious 2 bedroom 2 bath owner's unit with large deck and pond view on 2nd floor. Back of house with commercial kitchen, 2 baths, office, storage and basement access. Large 7+ acre lot across the street is included in the sale and is waiting for your vision; tiny homes, seasonal cabins, special celebration amenities. So many possibilities! Bring your wildest imagination to this beautiful property