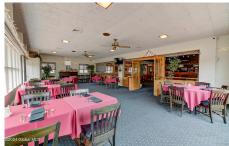

## **MLS# - 202413182 - Price: \$750,000** 160 Creamery Rd Road, Greenville, NY

**Description:** Create your own oasis and live, work and play! Opportunity to operate a well established restaurant in a park like setting with so much expansion potential. 17+ total acres including a 1 acre stocked pond, open level grassy ares, woods with trails, and +/- 480 ft frontage on Basic Creek. Restaurant seats up to 280 with full bar, parking for 50+, and decking at pond's edge for 3 season enjoyment. Spacious 2 bedroom 2 bath owner's unit with large deck and pond view on 2nd floor. Back of house with commercial kitchen, 2 baths, office, storage and basement access. Large 7+ acre lot across the street is included in the sale and is waiting for your vision; tiny homes, seasonal cabins, special celebration amenities. So many possibilities! Bring your wildest imagination to this beautiful property