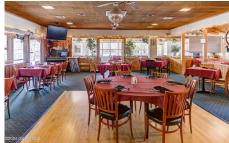

## **MLS# - 202413182 - Price: \$750,000** 160 Creamery Rd Road, Greenville, NY

**Description:** Create your own oasis and live, work and play! Opportunity to operate a well established restaurant in a park like setting with so much expansion potential. 17+ total acres including a 1 acre stocked pond, open level grassy ares, woods with trails, and +/- 480 ft frontage on Basic Creek. Restaurant seats up to 280 with full bar, parking for 50+, and decking at pond's edge for 3 season enjoyment. Spacious 2 bedroom 2 bath owner's unit with large deck and pond view on 2nd floor. Back of house with commercial kitchen, 2 baths, office, storage and basement access. Large 7+ acre lot across the street is included in the sale and is waiting for your vision; tiny homes, seasonal cabins, special celebration amenities. So many possibilities! Bring your wildest imagination to this beautiful property