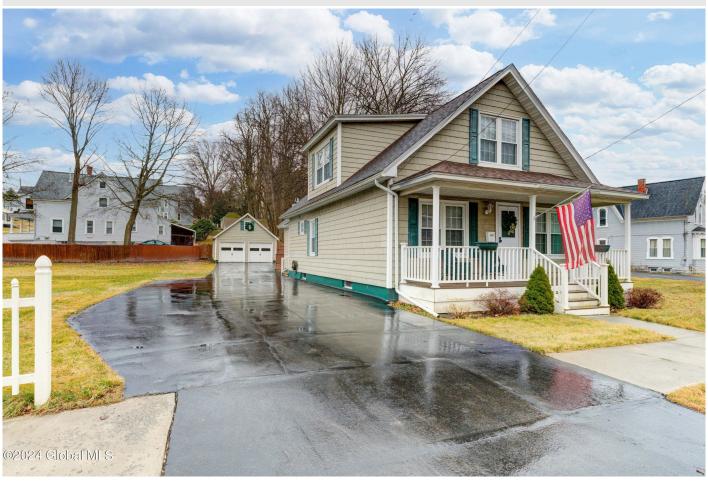

## MLS# - 202413173 - Price: \$179,900

219 Forest Avenue, Amsterdam, NY

**Description:** This well cared for home is move-in ready! It is a gem which sets on a double lot with a fenced corner yard. It boasts one bedroom on the first floor and 2/3 on the second floor. Family room has a comfortable gas fireplace with a large Trex deck off the back of the home. Dedicated dining room and living room that leads to a Trex front porch. Nicely paved oversized driveway (redone in 2008); generator (2012); New roof (2014). Bonus storage room on second floor. First time ever listed...this home has been family owned since it was built.

Acres: 0.35
Bedrooms: 3

Estimated Taxes: \$3,175

**Heat:** Fireplace Insert, Hot Water, **Garage:** 2 Natural Gas, Oil

Natural Gas, Oil

Basement: Interior Entry,

Unfinished

County: Montgomery

Interior Features: Ceramic Tile

Bath

Town: Amsterdam
Bathrooms: 1 Full
Water: Public

Exterior: Wood Siding

Cooling: None

Property Type: Residential School District: Amsterdam Sewer: Public Sewer

Property Style: Traditional

**Exterior Features:** Drive-Paved, Lighting, Storm Door(s), Other