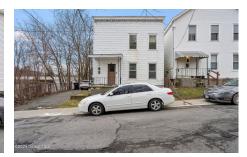

## MLS# - 202413164 - Price: \$185,000

10 Willis Street, Troy, NY

**Description:** Attractive duplex located at 10 Willis St, Troy, NY, with stable long-term tenants. The lower unit collects \$1,260 and the upper unit \$1,000 on a month-to-month basis, offering room for rent increases. This property is highlighted by its large yard, off-street parking in the driveway, and vinyl windows that flood the space with natural light. It features 2 bedrooms in the lower unit, 3 bedrooms in the upper unit, and an enclosed porch in the lower unit. Situated within walking distance to HVCC and public transportation, it presents an excellent investment opportunity with great amenities and potential for higher revenue.