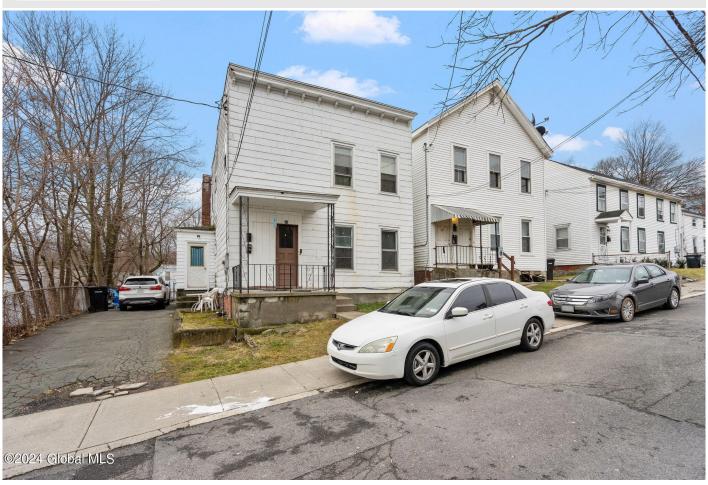

## MLS# - 202413164 - Price: \$185,000

10 Willis Street, Troy, NY

**Description:** Attractive duplex located at 10 Willis St, Troy, NY, with stable long-term tenants. The lower unit collects \$1,260 and the upper unit \$1,000 on a month-to-month basis, offering room for rent increases. This property is highlighted by its large yard, off-street parking in the driveway, and vinyl windows that flood the space with natural light. It features 2 bedrooms in the lower unit, 3 bedrooms in the upper unit, and an enclosed porch in the lower unit. Situated within walking distance to HVCC and public transportation, it presents an excellent investment opportunity with great amenities and potential for higher revenue.