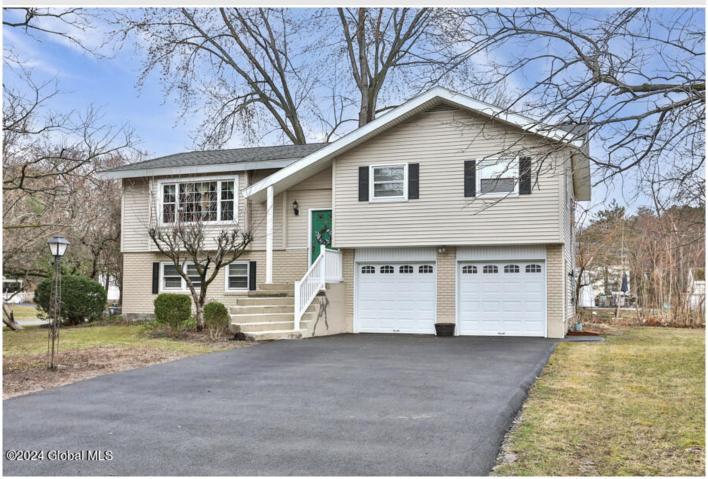

## MLS# - 202413153 - Price: \$379,900

34 Patroon Place, Loudonville, NY

**Description:** \*MULTIPLE OFFER DEADLINE: TUESDAY (3/12) @ 5:00 PM.\* Offering two levels of comfortable living, this charming, raised ranch style home is your perfect opportunity to own a piece of the Capital Region dream! The upper level has an open feel with Cathedral ceilings, hardwood floors, and a rear deck. The lower level is cozy and comfortable and works well for multi-generational households or for the occasional guest. In the last 10 years the following significant updates have been made: roof, siding, some windows, garage doors, driveway, furnace, hot water tank, upgraded kitchen and improvements to both bathrooms. Ideally situated in the heart of Loudonville, with top-rated schools, shopping and dining, and easy access to all major roadways. Enjoy all the perks of this sought-after community!

Acres: 0.39 Bedrooms: 4 Town: Colonie
Bathrooms: 2 Full

**Estimated Taxes:** \$5,756 **Heat:** Forced Air, Natural Gas

Water: Public Garage: 2

Cooling: Other

Basement: Slab

Exterior: Brick, Vinyl Siding

County: Albany
Interior Features: High Speed

Exterior Features: Drive-Paved,

Lighting

Parking Spaces: 4

Daniel Davies NYS Licensed Real Estate Broker GRI, ABR, RSPS,SRS,C2EX (518) 656-9068 dan@daviesrealty.net