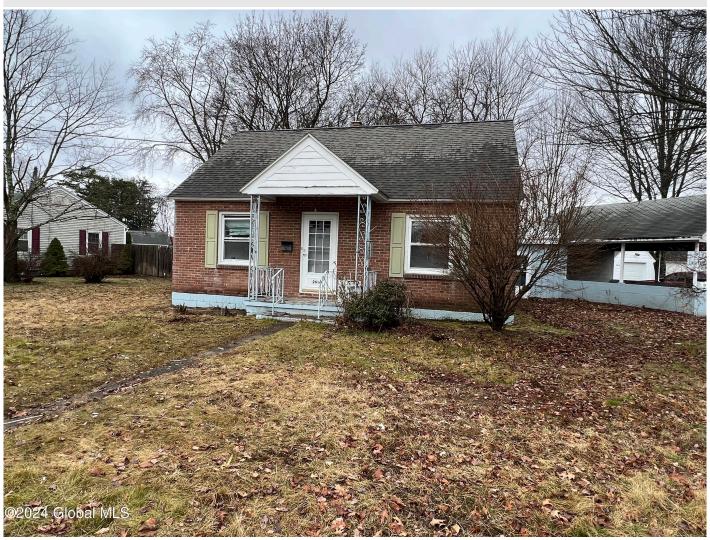

## MLS# - 202413144 - Price: \$184,900

2650 3rd Avenue, Schenectady, NY

**Description:** \*\*\*\*\*\*All Investors! All Future Homeowners! \*\*\*\*\* High Curb Appeal With Mohonasen School District Describes This Cape Cod. Located Near Stadium Golf Club And All Major Stores. Tons Of Extras! Extra Room On 2nd Fl To Convert to Your Liking. Wood Fireplace Carport In Driveway. Big Front Yard! Central Air! Property Needs TLC. Cash. As Is. Assignment of Contract.

Acres: 0.27

Property Type: Residential

School District: Mohonasen Sewer: Septic Tank

Basement: Full Cooling: Central Air Below Ground Square Feet: 424 Town: Rotterdam

Bedrooms: 3

Estimated Taxes: \$3,215

Heat: Forced Air, Natural Gas

Exterior: Brick

Parking Spaces: 6

Water: Public

Bathrooms: 1 Full

Property Style: Cape Cod

County: Schenectady

Interior Features: Other, Eat-in

Kitchen