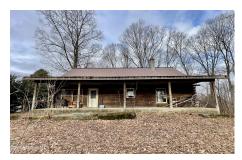

## MLS# - 202413142 - Price: \$250,000

32 Manley Way, Hudson Falls, NY

**Description:** AS IS! Priced to sell!! Don't miss this opportunity to own nearly 20 acres in Kingsbury! 3 bed 2 bath fixer with a full walk out basement, and 2 porches wrapping the back end of this log home. Large covered front porch, and vaulted ceilings in the living and kitchen! Property includes an expansive 2 bay garage spanning 32x48, and a 36x32 barn, both on poured slabs. Small enclosed chicken coop, and storage carport.

Acres: 18.87 Bedrooms: 3

Estimated Taxes: \$8,645

Heat: Wood Stove

**Basement:** Full, Heated, Slab, Unfinished, Walk-Out Access,

Wood Stove

County: Washington

Zoning: Mixed

Town: Hudson Falls Bathrooms: 2 Full Water: Drilled Well

Garage: 6

Exterior: Block, Drywall, Log

Cooling: None

Interior Features: Vaulted Ceiling(s), Eat-in Kitchen

**Property Type:** Residential **School District:** Hudson Falls

Sewer: Septic Tank

Property Style: Hillside Ranch,

Log

Exterior Features: Barn

Parking Spaces: 6

Daniel Davies NYS Licensed Real Estate Broker GRI, ABR, RSPS,SRS,C2EX (518) 656-9068 dan@daviesrealty.net