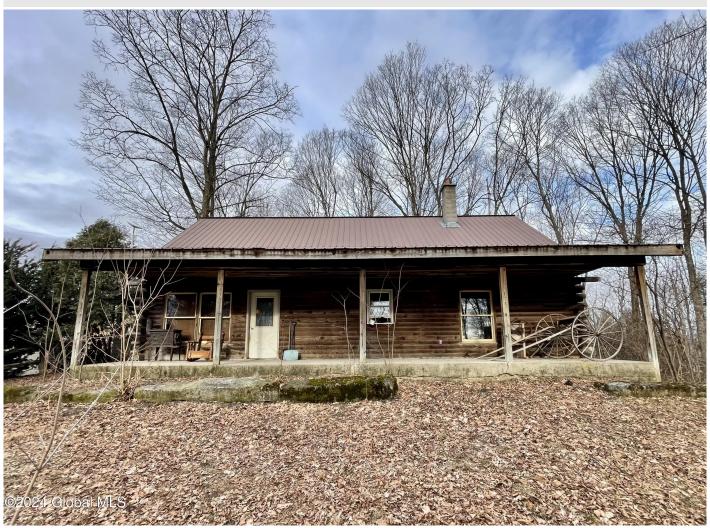

## MLS# - 202413142 - Price: \$250,000

32 Manley Way, Hudson Falls, NY

**Description:** AS IS! Priced to sell!! Don't miss this opportunity to own nearly 20 acres in Kingsbury! 3 bed 2 bath fixer with a full walk out basement, and 2 porches wrapping the back end of this log home. Large covered front porch, and vaulted ceilings in the living and kitchen! Property includes an expansive 2 bay garage spanning 32x48, and a 36x32 barn, both on poured slabs. Small enclosed chicken coop, and storage carport.

Acres: 18.87 Bedrooms: 3

Estimated Taxes: \$8,645

Heat: Wood Stove

**Basement:** Full, Heated, Slab, Unfinished, Walk-Out Access,

Wood Stove

County: Washington

Zoning: Mixed

Town: Hudson Falls Bathrooms: 2 Full Water: Drilled Well

Garage: 6

Exterior: Block, Drywall, Log

Cooling: None

Interior Features: Vaulted Ceiling(s), Eat-in Kitchen

**Property Type:** Residential **School District:** Hudson Falls

Sewer: Septic Tank

Property Style: Hillside Ranch,

Log

Exterior Features: Barn

Parking Spaces: 6

Daniel Davies NYS Licensed Real Estate Broker GRI, ABR, RSPS,SRS,C2EX (518) 656-9068 dan@daviesrealty.net