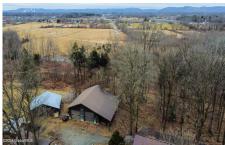

## MLS# - 202413142 - Price: \$250,000

32 Manley Way, Hudson Falls, NY

**Description:** AS IS! Priced to sell!! Don't miss this opportunity to own nearly 20 acres in Kingsbury! 3 bed 2 bath fixer with a full walk out basement, and 2 porches wrapping the back end of this log home. Large covered front porch, and vaulted ceilings in the living and kitchen! Property includes an expansive 2 bay garage spanning 32x48, and a 36x32 barn, both on poured slabs. Small enclosed chicken coop, and storage carport.

Acres: 18.87 Bedrooms: 3

Estimated Taxes: \$8,645

Heat: Wood Stove

**Basement:** Full, Heated, Slab, Unfinished, Walk-Out Access,

Wood Stove

County: Washington

Zoning: Mixed

Town: Hudson Falls Bathrooms: 2 Full Water: Drilled Well