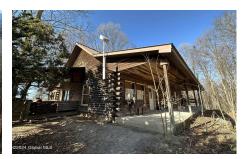

## MLS# - 202413142 - Price: \$250,000

32 Manley Way, Hudson Falls, NY

**Description:** AS IS! Priced to sell!! Don't miss this opportunity to own nearly 20 acres in Kingsbury! 3 bed 2 bath fixer with a full walk out basement, and 2 porches wrapping the back end of this log home. Large covered front porch, and vaulted ceilings in the living and kitchen! Property includes an expansive 2 bay garage spanning 32x48, and a 36x32 barn, both on poured slabs. Small enclosed chicken coop, and storage carport.

Garage: 6

Exterior: Block, Drywall, Log

Cooling: None

Interior Features: Vaulted Ceiling(s), Eat-in Kitchen

**Property Type:** Residential **School District:** Hudson Falls

Sewer: Septic Tank

Property Style: Hillside Ranch,

Log

Exterior Features: Barn

Parking Spaces: 6

Daniel Davies NYS Licensed Real Estate Broker GRI, ABR, RSPS,SRS,C2EX (518) 656-9068 dan@daviesrealty.net