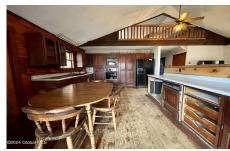

## MLS# - 202413142 - Price: \$250,000

32 Manley Way, Hudson Falls, NY

**Description:** AS IS! Priced to sell!! Don't miss this opportunity to own nearly 20 acres in Kingsbury! 3 bed 2 bath fixer with a full walk out basement, and 2 porches wrapping the back end of this log home. Large covered front porch, and vaulted ceilings in the living and kitchen! Property includes an expansive 2 bay garage spanning 32x48, and a 36x32 barn, both on poured slabs. Small enclosed chicken coop, and storage carport.

Garage: 6

Exterior: Block, Drywall, Log

Cooling: None

Interior Features: Vaulted Ceiling(s), Eat-in Kitchen

**Property Type:** Residential **School District:** Hudson Falls

Sewer: Septic Tank

Property Style: Hillside Ranch,