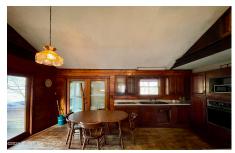

## MLS# - 202413142 - Price: \$250,000

32 Manley Way, Hudson Falls, NY

**Description:** AS IS! Priced to sell!! Don't miss this opportunity to own nearly 20 acres in Kingsbury! 3 bed 2 bath fixer with a full walk out basement, and 2 porches wrapping the back end of this log home. Large covered front porch, and vaulted ceilings in the living and kitchen! Property includes an expansive 2 bay garage spanning 32x48, and a 36x32 barn, both on poured slabs. Small enclosed chicken coop, and storage carport.

Garage: 6

Exterior: Block, Drywall, Log

Cooling: None

Interior Features: Vaulted Ceiling(s), Eat-in Kitchen

**Property Type:** Residential **School District:** Hudson Falls

Sewer: Septic Tank

Property Style: Hillside Ranch,