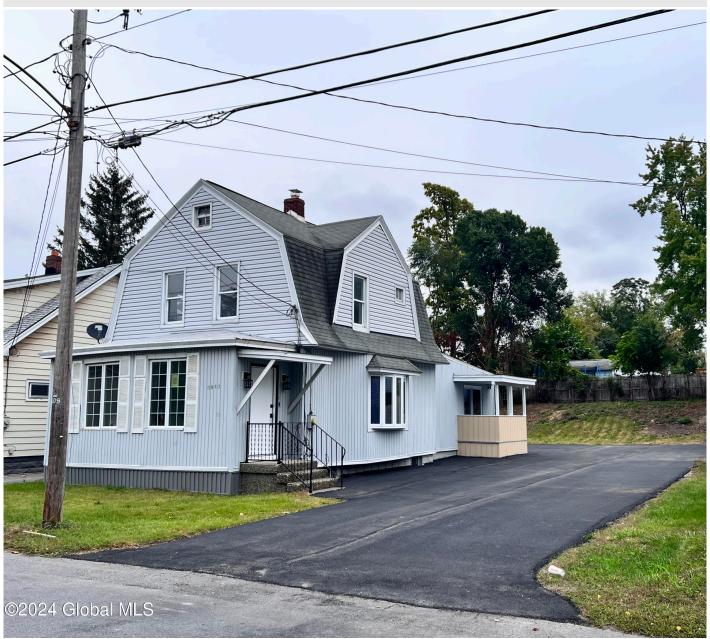

## MLS# - 202413141 - Price: \$269,900

1913 Albany Street, Schenectady, NY

**Description:** PRICE REDUCE. We are open to reasonable offers. Seller is motivated. Seize the moment to own this beautifully updated single family house. Newly renovated home which hosts 3 bedrooms, 2 fully updated bathrooms, new laminate floors throughout, beautiful kitchen with

## Your Lake George Real Estate Experts!

**Davies Davies & Associates** 

P.O. Box 201, Cleverdale, NY 12820 P: (518) 656-9068 F: (518) 656-9087

www.davies-davies.com

quartz countertop, mosaic backsplash and new appliances. Huge family room with the option to be used as a 4th/ master bedroom. This sits on an oversized lot and is conveniently situated close to shopping areas, bus routes and the highway.

Acres: 0.17 Bedrooms: 3

Estimated Taxes: \$4,455

Heat: Forced Air
Exterior: Vinyl Siding
Cooling: None

Town: Schenectady

Bathrooms: 2 Full

Water: Public

Property Style: Colonial Exterior Features: None Parking Spaces: 10 Property Type: Residential School District: Schenectady