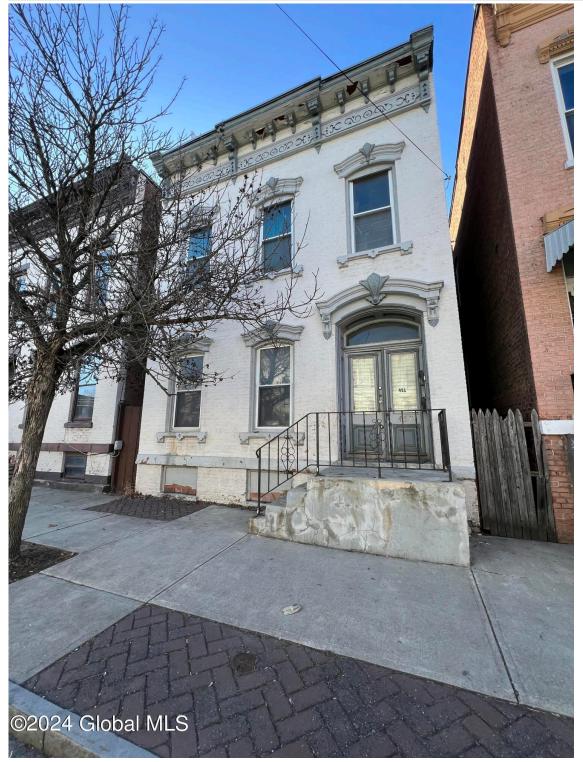

## MLS# - 202413140 - Price: \$169,900

451 1st Street, Troy, NY

**Description:** Solid brick money maker with 3 bedrooms each unit and large living areas and fenced in deep back yard. Tenants pay their own utilities. Walking distance to public school 12. Property can be purchased separately or packaged with other buildings.

## Acres: 0.07

Bedrooms: 6

Estimated Taxes: \$3,934

Heat: Hot Water, Space Heater, Natural Gas

Exterior: Brick

Interior Features: Paddle Fan, High Speed Internet Town: Troy Bathrooms: 2 Full Water: Public Property Style: Traditional

Exterior Features: None

Property Type: Multi-Family School District: Troy Sewer: Public Sewer Basement: Full

County: Rensselaer

Daniel Davies NYS Licensed Real Estate Broker GRI, ABR, RSPS,SRS,C2EX (518) 656-9068 dan@daviesrealty.net