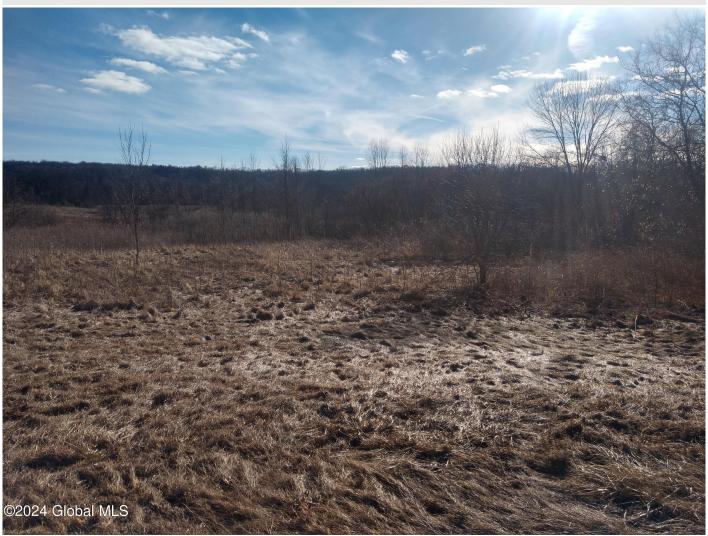

## **MLS# - 202413132 - Price: \$250,000** L16 State Highway 5 , Palatine Bridge, NY

**Description:** Imagine a sprawling, vacant piece of land strategically located along a well-traveled road, adjacent to a popular Price Chopper supermarket. With its prime location, ample visibility, and high traffic flow, the site offers a lucrative opportunity for retail, commercial, or mixed-use development. This blank canvas presents endless possibilities for those with a vision for growth and success.

Acres: 28.8

School District: Canajoharie

Sewer: None

**Town:** Palatine Bridge **Estimated Taxes:** \$1,281

County: Montgomery

Property Type: Land

Water: None

Daniel Davies NYS Licensed Real Estate Broker GRI, ABR, RSPS,SRS,C2EX (518) 656-9068 dan@daviesrealty.net