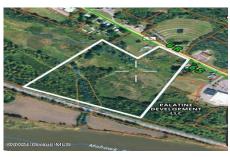

## **MLS# - 202413132 - Price: \$250,000** L16 State Highway 5 , Palatine Bridge, NY

**Description:** Imagine a sprawling, vacant piece of land strategically located along a well-traveled road, adjacent to a popular Price Chopper supermarket. With its prime location, ample visibility, and high traffic flow, the site offers a lucrative opportunity for retail, commercial, or mixed-use development. This blank canvas presents endless possibilities for those with a vision for growth and success.

Acres: 28.8

School District: Canajoharie

Sewer: None

**Town:** Palatine Bridge **Estimated Taxes:** \$1,281

County: Montgomery

Property Type: Land

Water: None

Daniel Davies NYS Licensed Real Estate Broker GRI, ABR, RSPS,SRS,C2EX (518) 656-9068 dan@daviesrealty.net