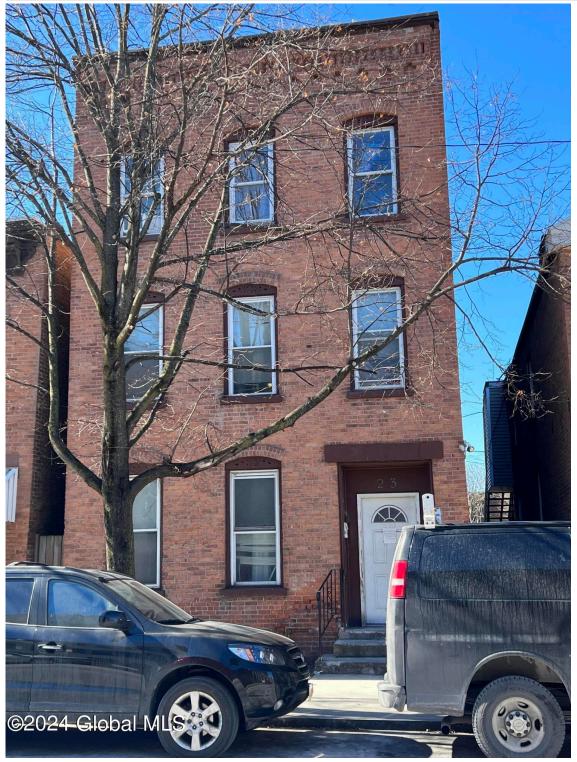

## MLS# - 202413131 - Price: \$279,900

283 4th Street, Troy, NY

**Description:** Solid brick 3 unit money maker that is always rented. All separate utilities and tenants pay their own utilities. Convenient location near Washington Park. Purchase separately or packaged with other buildings.

Acres: 0.06 Bedrooms: 9 Estimated Taxes: \$4,661 Heat: Space Heater, Natural Gas Exterior: Brick Interior Features: Paddle Fan Town: Troy Bathrooms: 3 Full Water: Public Property Style: Traditional Exterior Features: None Property Type: Multi-Family School District: Troy Sewer: Public Sewer Basement: Full County: Rensselaer