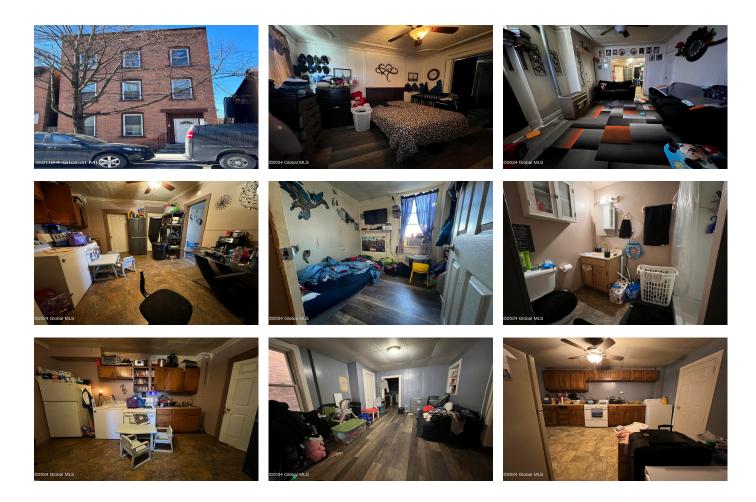

## MLS# - 202413131 - Price: \$279,900

283 4th Street, Troy, NY

**Description:** Solid brick 3 unit money maker that is always rented. All separate utilities and tenants pay their own utilities. Convenient location near Washington Park. Purchase separately or packaged with other buildings.

Acres: 0.06 Bedrooms: 9 Estimated Taxes: \$4,661 Heat: Space Heater, Natural Gas Exterior: Brick Interior Features: Paddle Fan Town: Troy Bathrooms: 3 Full Water: Public Property Style: Traditional Exterior Features: None Property Type: Multi-Family School District: Troy Sewer: Public Sewer Basement: Full County: Rensselaer