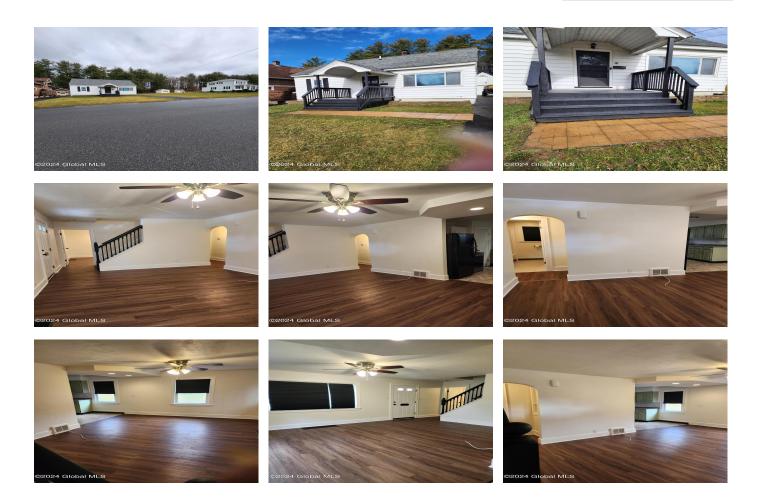

## MLS# - 202413129 - Price: \$194,000

88 Evelyn Avenue, Amsterdam, NY

**Description:** Beautifully updated and maintained cape! Many updates over the last several years. Three season room overlooks the fenced in backyard. Come see today!

Acres: 0.14 Bedrooms: 3 Estimated Taxes: \$5,291 Heat: Forced Air, Natural Gas Basement: Full Cooling: Central Air Town: Amsterdam Bathrooms: 1 Full Water: Public Garage: 1 Exterior: Aluminum Siding Parking Spaces: 4 Property Type: Residential School District: Amsterdam Sewer: Public Sewer Property Style: Cape Cod County: Montgomery Interior Features: Paddle Fan, Other, Built-in Features