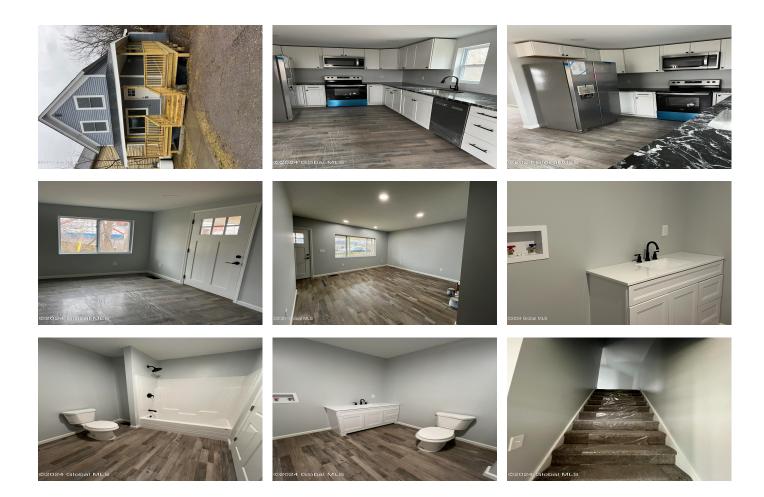

## MLS# - 202413125 - Price: \$149,000

61 Poultney Street, Whitehall, NY

**Description:** This 2 bedroom 2 full bath cozy home has been redone from top to bottom! New or newer everything! Small low maintenance back yard. Close to all amenities. Payment should be cheaper than rent! what more is there to want.