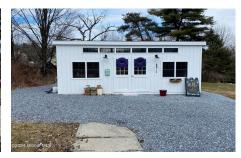

## MLS# - 202413123 - Price: \$33,000

12 Tobey Street, Port Henry, NY

**Description:** This adorable 14'x24' cottage is perfect for a bakery, Real Estate office, a sign shop or whatever your business dream may be. This property is conveniently located near the train station, 2 public beaches and minutes from Lake Champlain & the bridge to Vt. This property is being sold as a package deal with land and building for \$38,000. There is power to the building now, is heated with electric heaters. Public water and sewer hook up available. Great location to build a home or have a business or both!

Acres: 0.2

School District: Moriah
Sewer: None

Town: Moriah

Estimated Taxes: \$292 County: Essex Property Type: Land

Water: Public Zoning: None

Daniel Davies NYS Licensed Real Estate Broker GRI, ABR, RSPS,SRS,C2EX (518) 656-9068 dan@daviesrealty.net