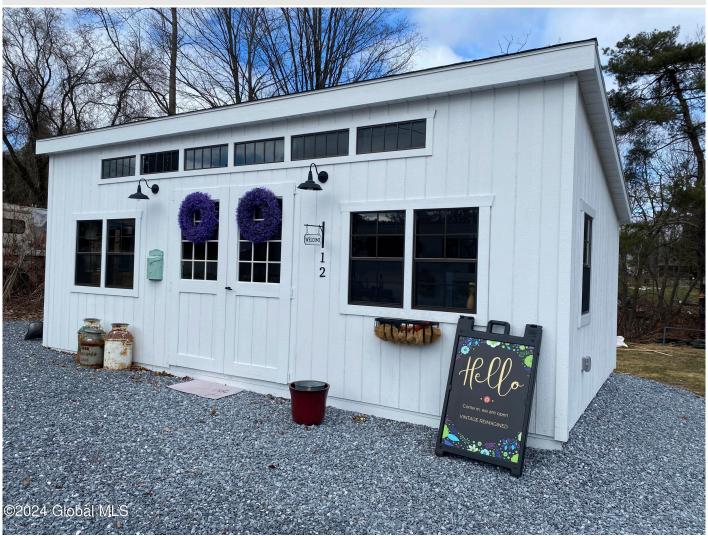

## MLS# - 202413123 - Price: \$33,000

12 Tobey Street, Port Henry, NY

**Description:** This adorable 14'x24' cottage is perfect for a bakery, Real Estate office, a sign shop or whatever your business dream may be. This property is conveniently located near the train station, 2 public beaches and minutes from Lake Champlain & the bridge to Vt. This property is being sold as a package deal with land and building for \$38,000. There is power to the building now, is heated with electric heaters. Public water and sewer hook up available. Great location to build a home or have a business or both!