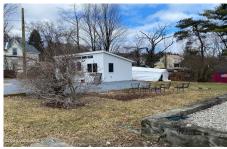

## MLS# - 202413123 - Price: \$33,000

12 Tobey Street, Port Henry, NY

**Description:** This adorable 14'x24' cottage is perfect for a bakery, Real Estate office, a sign shop or whatever your business dream may be. This property is conveniently located near the train station, 2 public beaches and minutes from Lake Champlain & the bridge to Vt. This property is being sold as a package deal with land and building for \$38,000. There is power to the building now, is heated with electric heaters. Public water and sewer hook up available. Great location to build a home or have a business or both!

Acres: 0.2

School District: Moriah
Sewer: None

Town: Moriah

Estimated Taxes: \$292 County: Essex Property Type: Land

Water: Public Zoning: None

Daniel Davies NYS Licensed Real Estate Broker GRI, ABR, RSPS,SRS,C2EX (518) 656-9068 dan@daviesrealty.net