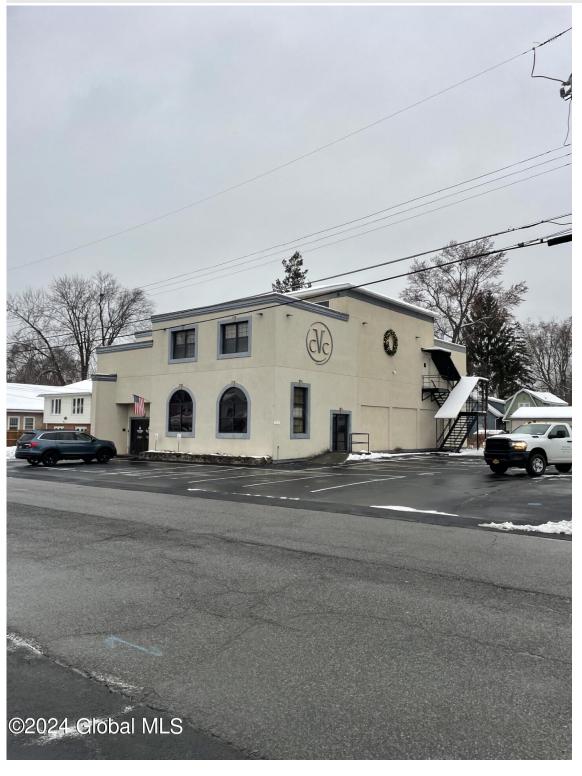

MLS# - 202413113 - Price: \$865,000

1312 Central Avenue, Albany, NY

**Description:** Prime location on Central Ave in Colonie. Currently being used as a church 1312 Central Ave which was built in 1975. The Lots are Zoned NCOR. Neighboring property 1314 Central Ave recently listed creating possible development site. First floor sanctuary, common space, two office, and two bath rooms. Second floor has 2 bathrooms and 6 classrooms. Taxes are based on 50% o assessors opinion of total assessment

Acres: 0.92

Property Type: Commercial

Water: Public

Property Style: Commercial

County: Albany

Zoning: Commercial

**Above Ground Square** 

Feet: 8250