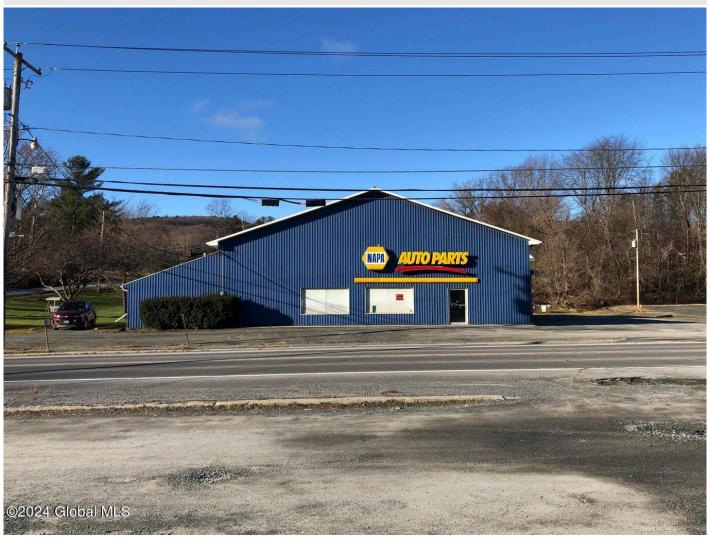

**Description:** Successful NAPA Auto Parts Store business and real estate for sale. Building was renovated with new siding and roof several years ago. Business is well run, profitable and has room to grow.