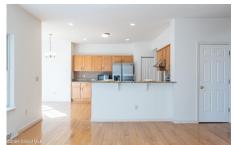

## MLS# - 202413102 - Price: \$588,000

3 Annabel Place, Clifton Park, NY

**Description:** Welcome to this stunning 4 BD 2.5 bath colonial home located at Summerhill Neighborhood. 1st floor open floor plan features gleaming hardwood floor, gas fireplace, windows facing private fenced backyard, tons of natural light. Large kitchen w/breakfast area offers wood cabinets, granite countertops, tile backsplash SS appliances, brand new oven w/range & exhaust range hood. 2nd floor master suite offers vaulted ceiling, walk-in closets, tiled shower, whirlpool bathtub, fireplace and a den for relaxation or home office. 3 other bedrooms are spacious! Professionally finished basement w/surround sound offer extra space for gathering and entertainment! Well maintained and freshly painted. Shenendehowa school district, Tesago elementary school. Nature reserve tails. Just relax and enjoy!