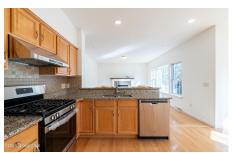

## MLS# - 202413102 - Price: \$588,000

3 Annabel Place, Clifton Park, NY

**Description:** Welcome to this stunning 4 BD 2.5 bath colonial home located at Summerhill Neighborhood. 1st floor open floor plan features gleaming hardwood floor, gas fireplace, windows facing private fenced backyard, tons of natural light. Large kitchen w/breakfast area offers wood cabinets, granite countertops, tile backsplash SS appliances, brand new oven w/range & exhaust range hood. 2nd floor master suite offers vaulted ceiling, walk-in closets, tiled shower, whirlpool bathtub, fireplace and a den for relaxation or home office. 3 other bedrooms are spacious! Professionally finished basement w/surround sound offer extra space for gathering and entertainment! Well maintained and freshly painted. Shenendehowa school district, Tesago elementary school. Nature reserve tails. Just relax and enjoy!