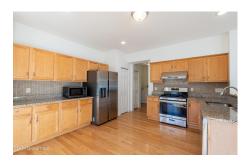

## MLS# - 202413102 - Price: \$588,000

3 Annabel Place, Clifton Park, NY

**Description:** Welcome to this stunning 4 BD 2.5 bath colonial home located at Summerhill Neighborhood. 1st floor open floor plan features gleaming hardwood floor, gas fireplace, windows facing private fenced backyard, tons of natural light. Large kitchen w/breakfast area offers wood cabinets, granite countertops, tile backsplash SS appliances, brand new oven w/range & exhaust range hood. 2nd floor master suite offers vaulted ceiling, walk-in closets, tiled shower, whirlpool bathtub, fireplace and a den for relaxation or home office. 3 other bedrooms are spacious! Professionally finished basement w/surround sound offer extra space for gathering and entertainment! Well maintained and freshly painted. Shenendehowa school district, Tesago elementary school. Nature reserve tails. Just relax and enjoy!