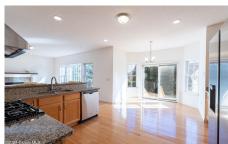

## MLS# - 202413102 - Price: \$588,000

3 Annabel Place, Clifton Park, NY

**Description:** Welcome to this stunning 4 BD 2.5 bath colonial home located at Summerhill Neighborhood. 1st floor open floor plan features gleaming hardwood floor, gas fireplace, windows facing private fenced backyard, tons of natural light. Large kitchen w/breakfast area offers wood cabinets, granite countertops, tile backsplash SS appliances, brand new oven w/range & exhaust range hood. 2nd floor master suite offers vaulted ceiling, walk-in closets, tiled shower, whirlpool bathtub, fireplace and a den for relaxation or home office. 3 other bedrooms are spacious! Professionally finished basement w/surround sound offer extra space for gathering and entertainment! Well maintained and freshly painted. Shenendehowa school district, Tesago elementary school. Nature reserve tails. Just relax and enjoy!

Water: Public

Garage: 2

Exterior: Vinyl Siding

Cooling: Central Air

Interior Features: High Speed Internet, Paddle Fan, Walk-In Closet(s), Built-in Features, Ceramic Tile Bath, Eat-in Kitchen

Daniel Davies NYS Licensed Real Estate Broker GRI, ABR, RSPS,SRS,C2EX (518) 656-9068 dan@daviesrealty.net