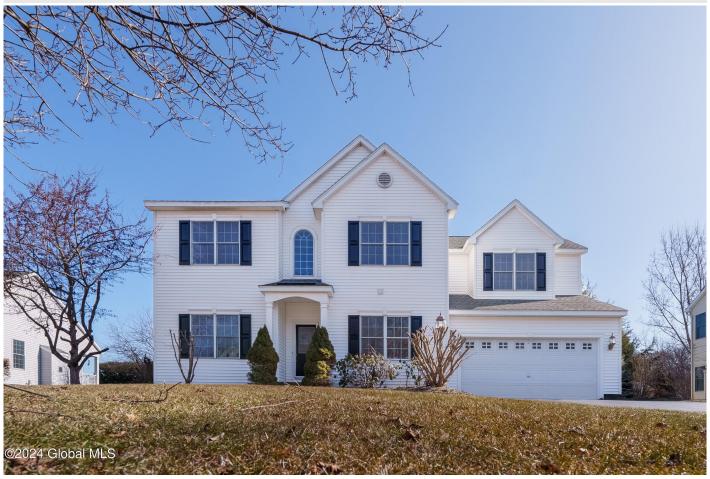

## MLS# - 202413102 - Price: \$588,000

3 Annabel Place, Clifton Park, NY

**Description:** Welcome to this stunning 4 BD 2.5 bath colonial home located at Summerhill Neighborhood. 1st floor open floor plan features gleaming hardwood floor, gas fireplace, windows facing private fenced backyard, tons of natural light. Large kitchen w/breakfast area offers wood cabinets, granite countertops, tile backsplash SS appliances, brand new oven w/range & exhaust range hood. 2nd floor master suite offers vaulted ceiling, walk-in closets, tiled shower, whirlpool bathtub, fireplace and a den for relaxation or home office. 3 other bedrooms are spacious! Professionally finished basement w/surround sound offer extra space for gathering and entertainment! Well maintained and freshly painted. Shenendehowa school district, Tesago elementary school. Nature reserve tails. Just relax and enjoy!