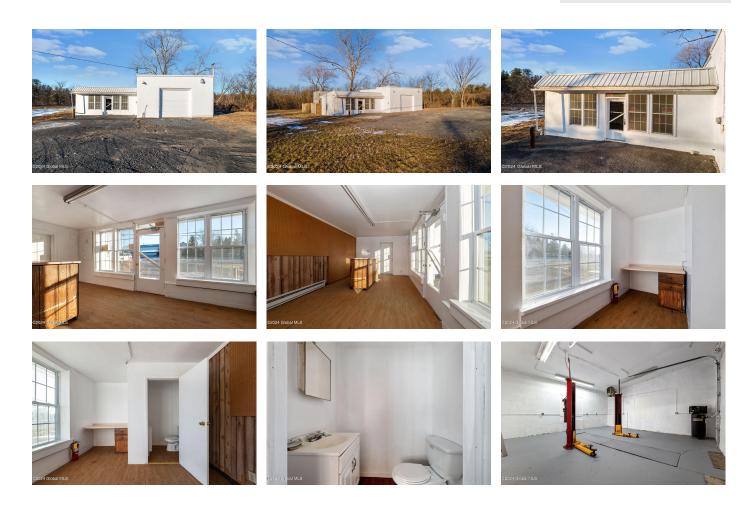

## MLS# - 202413098 - Price: \$139,900

11338 Western Turnpike, Esperance, NY

**Description:** Well built commercial building on 1.9-acre lot offering many business opportunities. Located next to Hannaford Supermarket, Dollar General and Stewarts gas station. Highly visible, high traffic area. Excellent location with long road frontage. A must see!

## Acres: 1.91

School District: Duanesburg

Water: Drilled Well

Property Style: Office, Manufactured, Commercial

County: Schenectady

Zoning: Commercial

Town: Duanesburg Estimated Taxes: \$2,031

Sewer: Septic Tank

Basement: Partial, Slab

Cooling: None Interior Features: High Speed Internet Property Type: Commercial

Lake/River: Schoharie Creek

Heat: Forced Air, Propane Tank Leased

Exterior: Block

Parking Spaces: 25

Daniel Davies NYS Licensed Real Estate Broker GRI, ABR, RSPS,SRS,C2EX (518) 656-9068 dan@daviesrealty.net