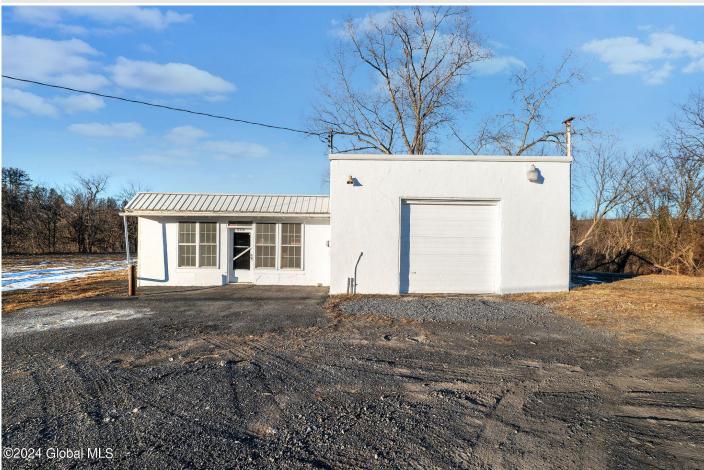

## MLS# - 202413098 - Price: \$139,900

11338 Western Turnpike, Esperance, NY

**Description:** Well built commercial building on 1.9-acre lot offering many business opportunities. Located next to Hannaford Supermarket, Dollar General and Stewarts gas station. Highly visible, high traffic area. Excellent location with long road frontage. A must see!

## Acres: 1.91

School District: Duanesburg

Water: Drilled Well

Property Style: Office, Manufactured, Commercial

County: Schenectady

Zoning: Commercial

Town: Duanesburg Estimated Taxes: \$2,031

Sewer: Septic Tank

Basement: Partial, Slab

Cooling: None Interior Features: High Speed Internet Property Type: Commercial

Lake/River: Schoharie Creek

Heat: Forced Air, Propane Tank Leased

Exterior: Block

Parking Spaces: 25

Daniel Davies NYS Licensed Real Estate Broker GRI, ABR, RSPS,SRS,C2EX (518) 656-9068 dan@daviesrealty.net