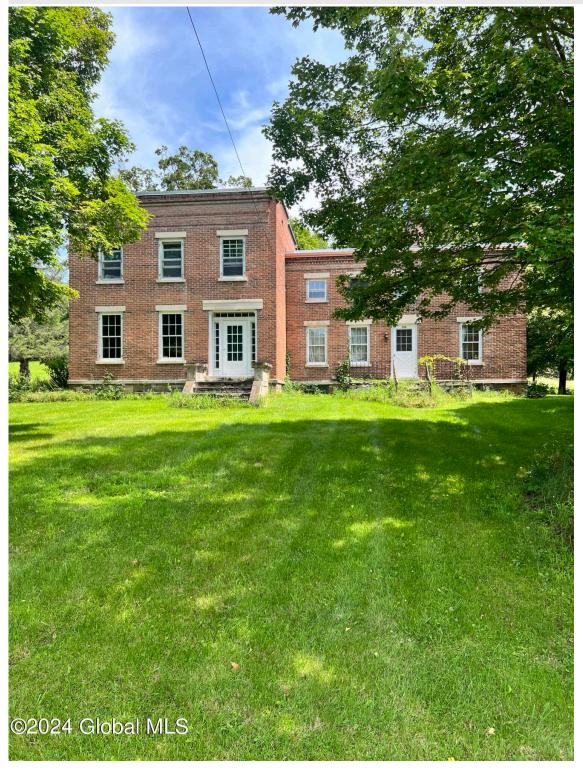

**MLS# - 202413089 - Price: \$550,000** 526 County Route 62 , Cambridge, NY

**Description:** Holy Smokes Folks!! Amazing investment opportunity awaits!! Let your imagination run wild for this lovely 7BR/2BA 1830s farmhouse!! So much potential awaits!! Sitting on almost 112 (about 50 tillable) acres of gorgeous land w/simply amazing views!! The property includes two spacious barns and would be perfect for Homesteading or a hobby farm!! What about a wedding venue? C'mon and take a look today!!

Town: Jackson

Bathrooms: 2 Full

Water: Drilled Well

Garage: 2 Exterior: Brick

Cooling: None

Property Type: Residential School District: Cambridge

Sewer: Septic Tank

Property Style: Farmhouse Exterior Features: Barn