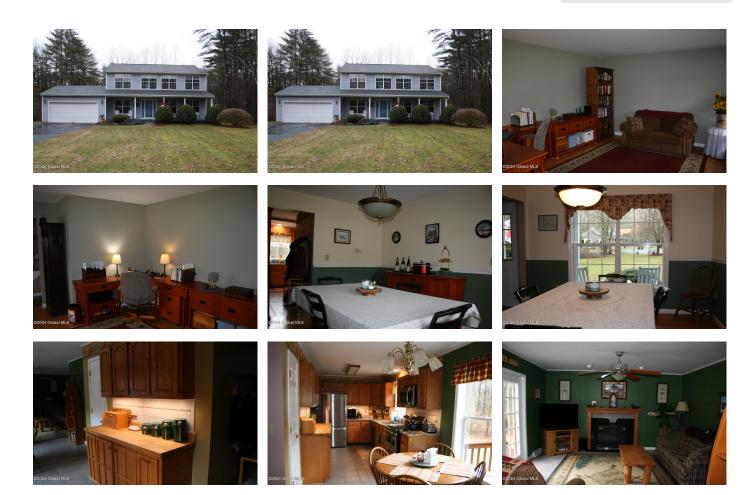

## MLS# - 202413079 - Price: \$450,000

9 Nova Lane, Queensbury, NY

NIES~DAVIES & ASSOCIATES REAL ESTATE LLC

518-656-9068

**Description:** beautiful 4 bedroom 2 1/2 bath home on a cul de sac in Queensbury. Ready for the new owners in excellent condition. Private setting with abundant wildlife. Enjoy your morning coffee on the deck overlooking the spacious back yard.

Acres: 1.51 Bedrooms: 4 Estimated Taxes: \$6,268 Heat: Forced Air, Natural Gas Basement: Full, Unfinished

County: Warren Zoning: Single Residence Town: Queensbury Bathrooms: 2 Full Water: Public Garage: 2 Exterior: Vinyl Siding

Cooling: Central Air Interior Features: Paddle Fan Property Type: Residential School District: Queensbury Sewer: Septic Tank Property Style: Colonial Exterior Features: Drive-Paved, Garden Parking Spaces: 4