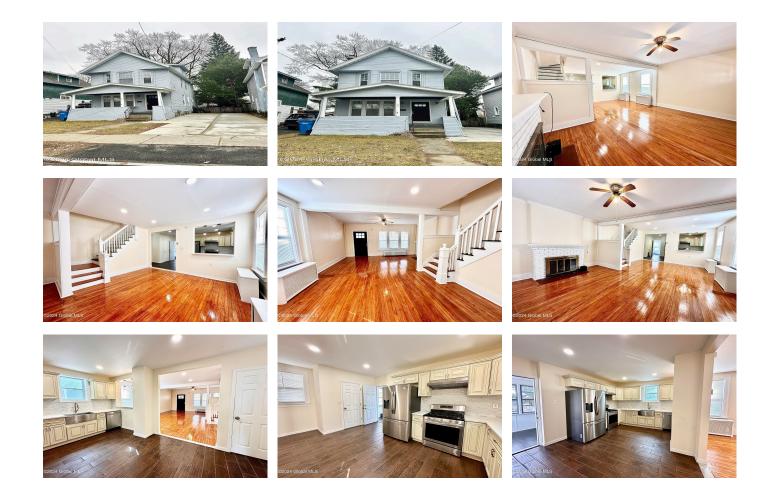

## MLS# - 202413073 - Price: \$284,900

52 Glendale Avenue, Albany, NY

**Description:** Wonderful move in ready 3 bedroom 1.5 bath home has a lot to offer. This home boasts hardwood floors, updated kitchen and bathrooms, SS appliances. New windows, new boiler and breaker box in basement. Newer roof and driveway can park 4 cars. Spacious bedrooms upstairs all freshly painted. Convenient location, close to New Scotland Ave, restaurants etc.

## ASSOCIATES REAL ESTATE LLC 518-656-9068

Acres: 0.09 Bedrooms: 3 Estimated Taxes: \$7,067 Heat: Hot Water, Natural Gas Exterior: Aluminum Siding Cooling: None Town: Albany Bathrooms: 1 Full Water: Public Property Style: Colonial Exterior Features: None Parking Spaces: 4 Property Type: Residential School District: Albany Sewer: Public Sewer Basement: Full

County: Albany

Interior Features: High Speed Internet, Eat-in Kitchen

Daniel Davies NYS Licensed Real Estate Broker GRI, ABR, RSPS,SRS,C2EX (518) 656-9068 dan@daviesrealty.net