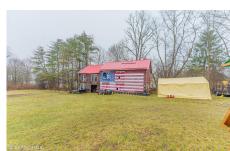

## MLS# - 202413070 - Price: \$275,000

929 Pearse Road, Niskayuna, NY

**Description:** Nestled in the sought-after community of Niskayuna, this 3 BD /1 BA ranch has a sunroom & large deck. Detached garage and barn on 1.78 acres. Updated electrical, plumbing, widows and sump pumps. Inground pet fence, spans the entire backyard and 40 feet out into the front yard. Property is perfect for a subdivision. Property is being sold as is!

Acres: 1.78

Feet: 1156

Property Type: Residential

School District: Niskayuna

Sewer: Public Sewer

Property Style: Ranch

Exterior Features: Barn, Garden,

Storm Door(s)