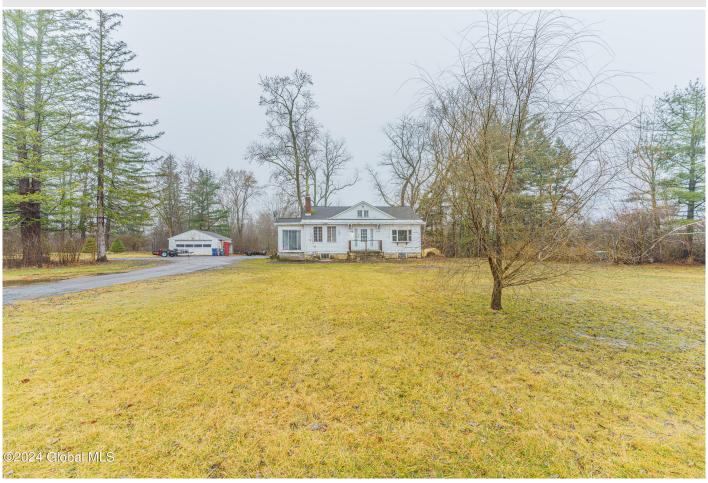

## MLS# - 202413070 - Price: \$275,000

929 Pearse Road, Niskayuna, NY

**Description:** Nestled in the sought-after community of Niskayuna, this 3 BD /1 BA ranch has a sunroom & large deck. Detached garage and barn on 1.78 acres. Updated electrical, plumbing, widows and sump pumps. Inground pet fence, spans the entire backyard and 40 feet out into the front yard. Property is perfect for a subdivision. Property is being sold as is!

Acres: 1.78

Feet: 1156

Property Type: Residential

School District: Niskayuna

Sewer: Public Sewer

Property Style: Ranch

Exterior Features: Barn, Garden,

Storm Door(s)

County: Schenectady

Zoning: Single Residence

Town: Schenectady

Bathrooms: 1 Full

Water: Public Garage: 2

Exterior: Clapboard

Cooling: Window Unit(s)

Interior Features: Home Protection Plan, Paddle Fan, Ceramic Tile Bath, Eat-in Kitchen