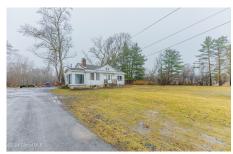

## MLS# - 202413070 - Price: \$275,000

929 Pearse Road, Niskayuna, NY

**Description:** Nestled in the sought-after community of Niskayuna, this 3 BD /1 BA ranch has a sunroom & large deck. Detached garage and barn on 1.78 acres. Updated electrical, plumbing, widows and sump pumps. Inground pet fence, spans the entire backyard and 40 feet out into the front yard. Property is perfect for a subdivision. Property is being sold as is!

Acres: 1.78

Feet: 1156

Property Type: Residential

School District: Niskayuna

Sewer: Public Sewer

Property Style: Ranch

Exterior Features: Barn, Garden,

Storm Door(s)