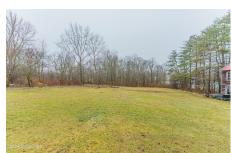

## MLS# - 202413070 - Price: \$275,000

929 Pearse Road, Niskayuna, NY

**Description:** Nestled in the sought-after community of Niskayuna, this 3 BD /1 BA ranch has a sunroom & large deck. Detached garage and barn on 1.78 acres. Updated electrical, plumbing, widows and sump pumps. Inground pet fence, spans the entire backyard and 40 feet out into the front yard. Property is perfect for a subdivision. Property is being sold as is!

Acres: 1.78

Feet: 1156

Property Type: Residential

School District: Niskayuna

Sewer: Public Sewer

Property Style: Ranch

Exterior Features: Barn, Garden,

Storm Door(s)