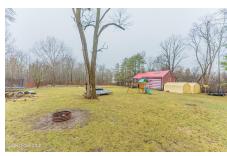

## MLS# - 202413070 - Price: \$275,000

929 Pearse Road, Niskayuna, NY

**Description:** Nestled in the sought-after community of Niskayuna, this 3 BD /1 BA ranch has a sunroom & large deck. Detached garage and barn on 1.78 acres. Updated electrical, plumbing, widows and sump pumps. Inground pet fence, spans the entire backyard and 40 feet out into the front yard. Property is perfect for a subdivision. Property is being sold as is!

Acres: 1.78

Feet: 1156

Property Type: Residential

School District: Niskayuna

Sewer: Public Sewer

Property Style: Ranch

Exterior Features: Barn, Garden,

Storm Door(s)