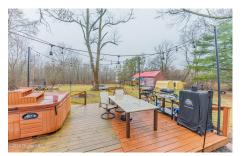

## MLS# - 202413070 - Price: \$275,000

929 Pearse Road, Niskayuna, NY

**Description:** Nestled in the sought-after community of Niskayuna, this 3 BD /1 BA ranch has a sunroom & large deck. Detached garage and barn on 1.78 acres. Updated electrical, plumbing, widows and sump pumps. Inground pet fence, spans the entire backyard and 40 feet out into the front yard. Property is perfect for a subdivision. Property is being sold as is!