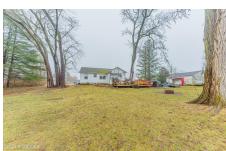

## MLS# - 202413070 - Price: \$275,000

929 Pearse Road, Niskayuna, NY

**Description:** Nestled in the sought-after community of Niskayuna, this 3 BD /1 BA ranch has a sunroom & large deck. Detached garage and barn on 1.78 acres. Updated electrical, plumbing, widows and sump pumps. Inground pet fence, spans the entire backyard and 40 feet out into the front yard. Property is perfect for a subdivision. Property is being sold as is!

Acres: 1.78

Feet: 1156

Property Type: Residential

School District: Niskayuna

Sewer: Public Sewer

Property Style: Ranch

Exterior Features: Barn, Garden,

Storm Door(s)