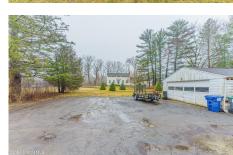

## MLS# - 202413070 - Price: \$275,000

929 Pearse Road, Niskayuna, NY

**Description:** Nestled in the sought-after community of Niskayuna, this 3 BD /1 BA ranch has a sunroom & large deck. Detached garage and barn on 1.78 acres. Updated electrical, plumbing, widows and sump pumps. Inground pet fence, spans the entire backyard and 40 feet out into the front yard. Property is perfect for a subdivision. Property is being sold as is!

Acres: 1.78

Feet: 1156

Property Type: Residential

School District: Niskayuna

Sewer: Public Sewer

Property Style: Ranch

Exterior Features: Barn, Garden,

Storm Door(s)

Parking Spaces: 10

**Below Ground Square** 

Bedrooms: 3

Estimated Taxes: \$5,744

Heat: Baseboard, Hot Water,

Natural Gas

Basement: Full, Heated, Sump

Pump, Unfinished