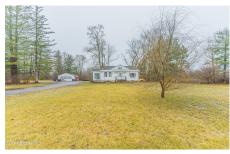

## MLS# - 202413070 - Price: \$275,000

929 Pearse Road, Niskayuna, NY

**Description:** Nestled in the sought-after community of Niskayuna, this 3 BD /1 BA ranch has a sunroom & large deck. Detached garage and barn on 1.78 acres. Updated electrical, plumbing, widows and sump pumps. Inground pet fence, spans the entire backyard and 40 feet out into the front yard. Property is perfect for a subdivision. Property is being sold as is!

Acres: 1.78

Feet: 1156

Property Type: Residential

School District: Niskayuna

Sewer: Public Sewer

Property Style: Ranch

Exterior Features: Barn, Garden,

Storm Door(s)