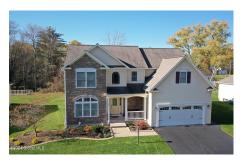

## MLS# - 202413069 - Price: \$527,900

106 Steeple Way, Rotterdam, NY

**Description:** Discover this exceptional 13-year-young four-bedroom, 2.5-bath home in the beautiful Heldeberg Meadows subdivision. Built as the builder's spec home, it boasts numerous upgrades like oak stair treads, cathedral ceilings, and large windows with Prairie grills. Enjoy the spacious kitchen with granite countertops and stainless appliances, a cozy family room with a gas fireplace, and a versatile first-floor room. The large master bedroom features an ensuite bath with a soaker tub and walk-in closet. Outside, entertain on the stone patio with a fire pit and gas line. Excellent condition, ready for you!

Acres: 0.4 Bedrooms: 4

Estimated Taxes: \$10,517
Heat: Forced Air, Natural Gas

Basement: Full, Sump Pump,

Unfinished

County: Schenectady

Zoning: Single Residence

Town: Rotterdam

Bathrooms: 2 Full

Water: Public

Garage: 2

Exterior: Stone, Vinyl Siding

Cooling: Central Air

Interior Features: High Speed Internet, Paddle Fan, Solid Surface Counters, Walk-In Closet(s), Cathedral Ceiling(s), Chair Rail, Eat-in Kitchen Property Type: Residential School District: Schalmont

Property Style: Colonial, Contemporary, Custom

Sewer: Public Sewer

Exterior Features: Drive-Paved,

Lighting

Parking Spaces: 4

Daniel Davies NYS Licensed Real Estate Broker GRI, ABR, RSPS,SRS,C2EX (518) 656-9068 dan@daviesrealty.net