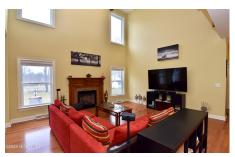

## MLS# - 202413069 - Price: \$527,900

106 Steeple Way, Rotterdam, NY

**Description:** Discover this exceptional 13-year-young four-bedroom, 2.5-bath home in the beautiful Heldeberg Meadows subdivision. Built as the builder's spec home, it boasts numerous upgrades like oak stair treads, cathedral ceilings, and large windows with Prairie grills. Enjoy the spacious kitchen with granite countertops and stainless appliances, a cozy family room with a gas fireplace, and a versatile first-floor room. The large master bedroom features an ensuite bath with a soaker tub and walk-in closet. Outside, entertain on the stone patio with a fire pit and gas line. Excellent condition, ready for you!