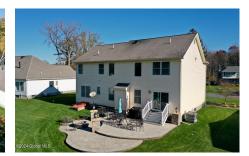

## MLS# - 202413069 - Price: \$527,900

106 Steeple Way, Rotterdam, NY

**Description:** Discover this exceptional 13-year-young four-bedroom, 2.5-bath home in the beautiful Heldeberg Meadows subdivision. Built as the builder's spec home, it boasts numerous upgrades like oak stair treads, cathedral ceilings, and large windows with Prairie grills. Enjoy the spacious kitchen with granite countertops and stainless appliances, a cozy family room with a gas fireplace, and a versatile first-floor room. The large master bedroom features an ensuite bath with a soaker tub and walk-in closet. Outside, entertain on the stone patio with a fire pit and gas line. Excellent condition, ready for you!

Acres: 0.4 Bedrooms: 4

Estimated Taxes: \$10,517
Heat: Forced Air, Natural Gas

Basement: Full, Sump Pump,

Unfinished

County: Schenectady

Zoning: Single Residence

Town: Rotterdam

Bathrooms: 2 Full

Water: Public

Garage: 2

Exterior: Stone, Vinyl Siding

Cooling: Central Air

Interior Features: High Speed Internet, Paddle Fan, Solid Surface Counters, Walk-In Closet(s), Cathedral Ceiling(s), Chair Rail, Eat-in Kitchen Property Type: Residential School District: Schalmont

Property Style: Colonial, Contemporary, Custom

Sewer: Public Sewer

Exterior Features: Drive-Paved,

Lighting

Parking Spaces: 4

Daniel Davies NYS Licensed Real Estate Broker GRI, ABR, RSPS,SRS,C2EX (518) 656-9068 dan@daviesrealty.net