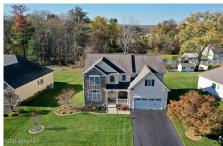

## MLS# - 202413069 - Price: \$527,900

106 Steeple Way, Rotterdam, NY

**Description:** Discover this exceptional 13-year-young four-bedroom, 2.5-bath home in the beautiful Heldeberg Meadows subdivision. Built as the builder's spec home, it boasts numerous upgrades like oak stair treads, cathedral ceilings, and large windows with Prairie grills. Enjoy the spacious kitchen with granite countertops and stainless appliances, a cozy family room with a gas fireplace, and a versatile first-floor room. The large master bedroom features an ensuite bath with a soaker tub and walk-in closet. Outside, entertain on the stone patio with a fire pit and gas line. Excellent condition, ready for you!

Acres: 0.4 Bedrooms: 4

Estimated Taxes: \$10,517
Heat: Forced Air, Natural Gas

Basement: Full, Sump Pump,

Unfinished

County: Schenectady

Zoning: Single Residence

Town: Rotterdam

Bathrooms: 2 Full

Water: Public

Garage: 2

Exterior: Stone, Vinyl Siding

Cooling: Central Air

Interior Features: High Speed Internet, Paddle Fan, Solid Surface Counters, Walk-In Closet(s), Cathedral Ceiling(s), Chair Rail, Eat-in Kitchen Property Type: Residential School District: Schalmont

Property Style: Colonial, Contemporary, Custom

Sewer: Public Sewer

Exterior Features: Drive-Paved,

Lighting

Parking Spaces: 4

Daniel Davies NYS Licensed Real Estate Broker GRI, ABR, RSPS,SRS,C2EX (518) 656-9068 dan@daviesrealty.net