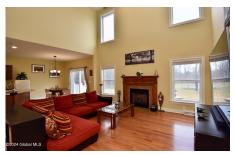

## MLS# - 202413069 - Price: \$527,900

106 Steeple Way, Rotterdam, NY

**Description:** Discover this exceptional 13-year-young four-bedroom, 2.5-bath home in the beautiful Heldeberg Meadows subdivision. Built as the builder's spec home, it boasts numerous upgrades like oak stair treads, cathedral ceilings, and large windows with Prairie grills. Enjoy the spacious kitchen with granite countertops and stainless appliances, a cozy family room with a gas fireplace, and a versatile first-floor room. The large master bedroom features an ensuite bath with a soaker tub and walk-in closet. Outside, entertain on the stone patio with a fire pit and gas line. Excellent condition, ready for you!

Water: Public

Garage: 2

Exterior: Stone, Vinyl Siding

Cooling: Central Air

Interior Features: High Speed Internet, Paddle Fan, Solid Surface Counters, Walk-In Closet(s), Cathedral Ceiling(s), Chair Rail, Eat-in Kitchen Property Type: Residential School District: Schalmont