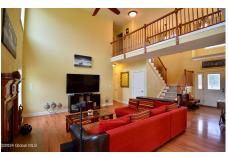

## MLS# - 202413069 - Price: \$527,900

106 Steeple Way, Rotterdam, NY

**Description:** Discover this exceptional 13-year-young four-bedroom, 2.5-bath home in the beautiful Heldeberg Meadows subdivision. Built as the builder's spec home, it boasts numerous upgrades like oak stair treads, cathedral ceilings, and large windows with Prairie grills. Enjoy the spacious kitchen with granite countertops and stainless appliances, a cozy family room with a gas fireplace, and a versatile first-floor room. The large master bedroom features an ensuite bath with a soaker tub and walk-in closet. Outside, entertain on the stone patio with a fire pit and gas line. Excellent condition, ready for you!

Water: Public

Garage: 2

Exterior: Stone, Vinyl Siding

Cooling: Central Air

Interior Features: High Speed Internet, Paddle Fan, Solid Surface Counters, Walk-In Closet(s), Cathedral Ceiling(s), Chair Rail, Eat-in Kitchen Property Type: Residential School District: Schalmont