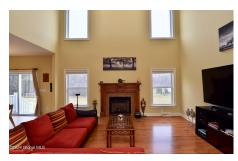

## MLS# - 202413069 - Price: \$527,900

106 Steeple Way, Rotterdam, NY

**Description:** Discover this exceptional 13-year-young four-bedroom, 2.5-bath home in the beautiful Heldeberg Meadows subdivision. Built as the builder's spec home, it boasts numerous upgrades like oak stair treads, cathedral ceilings, and large windows with Prairie grills. Enjoy the spacious kitchen with granite countertops and stainless appliances, a cozy family room with a gas fireplace, and a versatile first-floor room. The large master bedroom features an ensuite bath with a soaker tub and walk-in closet. Outside, entertain on the stone patio with a fire pit and gas line. Excellent condition, ready for you!