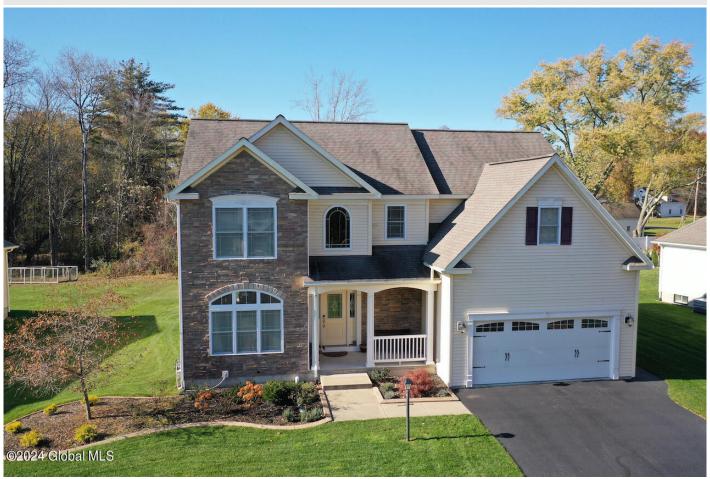

## MLS# - 202413069 - Price: \$527,900

106 Steeple Way, Rotterdam, NY

**Description:** Discover this exceptional 13-year-young four-bedroom, 2.5-bath home in the beautiful Heldeberg Meadows subdivision. Built as the builder's spec home, it boasts numerous upgrades like oak stair treads, cathedral ceilings, and large windows with Prairie grills. Enjoy the spacious kitchen with granite countertops and stainless appliances, a cozy family room with a gas fireplace, and a versatile first-floor room. The large master bedroom features an ensuite bath with a soaker tub and walk-in closet. Outside, entertain on the stone patio with a fire pit and gas line. Excellent condition, ready for you!

Acres: 0.4 Bedrooms: 4

Estimated Taxes: \$10,517
Heat: Forced Air, Natural Gas

Basement: Full, Sump Pump,

Unfinished

County: Schenectady

Zoning: Single Residence

Town: Rotterdam

Bathrooms: 2 Full

Water: Public

Garage: 2

Exterior: Stone, Vinyl Siding

Cooling: Central Air

Interior Features: High Speed Internet, Paddle Fan, Solid Surface Counters, Walk-In Closet(s), Cathedral Ceiling(s), Chair Rail, Eat-in Kitchen Property Type: Residential School District: Schalmont

Property Style: Colonial, Contemporary, Custom

Sewer: Public Sewer

Exterior Features: Drive-Paved,

Lighting

Parking Spaces: 4

Daniel Davies NYS Licensed Real Estate Broker GRI, ABR, RSPS,SRS,C2EX (518) 656-9068 dan@daviesrealty.net