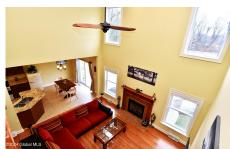

## MLS# - 202413069 - Price: \$527,900

106 Steeple Way, Rotterdam, NY

**Description:** Discover this exceptional 13-year-young four-bedroom, 2.5-bath home in the beautiful Heldeberg Meadows subdivision. Built as the builder's spec home, it boasts numerous upgrades like oak stair treads, cathedral ceilings, and large windows with Prairie grills. Enjoy the spacious kitchen with granite countertops and stainless appliances, a cozy family room with a gas fireplace, and a versatile first-floor room. The large master bedroom features an ensuite bath with a soaker tub and walk-in closet. Outside, entertain on the stone patio with a fire pit and gas line. Excellent condition, ready for you!