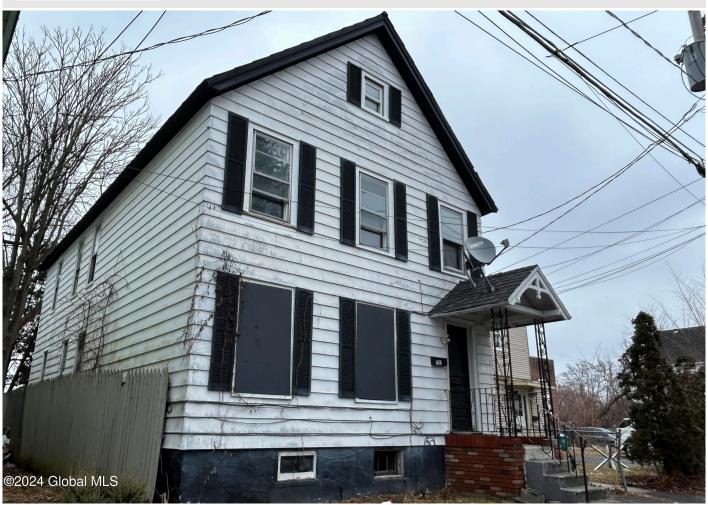

## **MLS# - 202413067 - Price: \$25,000** 701 Windsor Terrace, Schenectady, NY

**Description:** City of Schenectady Owned 2-Family. Great Opportunity to own your own Home in the vibrant growing City of Schenectady! Additional \$62,500 in reserves required. Easy to show! Call to view!

Acres: 0.06

**Property Type:** Multi-Family **School District:** Schenectady

Sewer: Public Sewer Basement: Full

County: Schenectady

**Below Ground Square** 

Feet: 1560

Bedrooms: 4

Estimated Taxes: \$4,500

Heat: Forced Air, Natural Gas

Exterior: Aluminum Siding

Cooling: None

Town: Schenectady

Bathrooms: 2 Full

Water: Public

Property Style: Traditional

Exterior Features: None