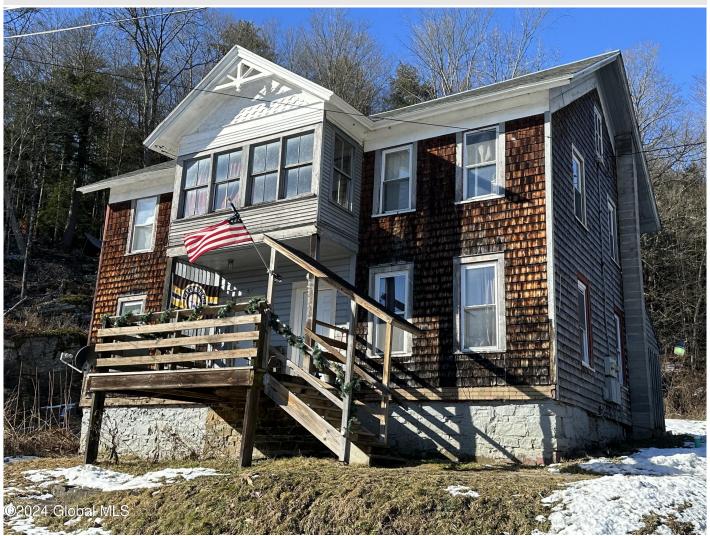

## MLS# - 202413056 - Price: \$119,900

3 Jalet Street, Whitehall, NY

**Description:** Opportunity knocks with this unique side-by-side, 2-family property, overlooking the beautiful VT mountains in the distance! The home sits close to the top of the hill and offers plenty of privacy, yet is still close to town. The lot backs up to forever wild land, with ATV and hiking trails close by. Each unit has two beds and one bath, eat-in kitchen, comfortable living space, separate utilities, enclosed 3 season porch in front, walk-up attic for storage and newer paved driveway. Located only minutes to the VT border and less than an hour to some of the best skiing around, at Killington and Pico Mtn. Great investment potential, whether continuing to rent both units long term, converting to short term rentals, or purchasing as an owner-occupied property. You don't want to miss this one!